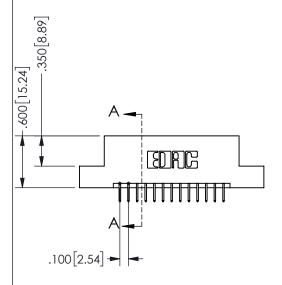

.160 4.06 .330[8.38] POINT OF CARD SLOT CONTACT .370 9.4

## SECTION A-A

345/395 SERIES CARD EDGE CONNECTOR PART NUMBER: 345-026-524-208

**EDAC INC** TORONTO, ONTARIO CANADA

THESE DRAWINGS AND SPECIFICATIONS ARE THE PROPERTY OF EDAC INC.,AND SHALL NOT BE REPRODUCED, OR COPIED OR USED AS THE BASIS FOR THE MANUFACTURE OR SALE OF APPARATUS WITHOUT WRITTEN PERMISSION.

ISSUE NUMBER ORIGINAL

1

**Contact Code 558** 

Contact Code 559

**Contact Code 560** 

INSULATOR MATERIAL: THERMOPLASTIC POLYESTER, UL 94V-0 DAP MATERIAL AVAILABLE UPON REQUEST

CONTACT MATERIAL; COPPER ALLOY CONTACT PLATING: GOLD ON THE MATING AREA, TIN PLATING ON THE CONTACT TAILS, NICKEL UNDERPLATE