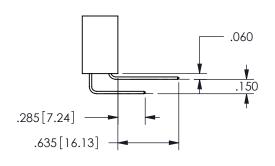

THIS IS A C.A.D. GENERATED DRAWING DO NOT MAKE MANUAL REVISIONS TO MASTER.

ISSUE NUMBER

ORIGINAL

**Contact Dimensions:** 524-P.C. Tail .018 Sq.(0.46 Sq.) - Tail LG=.175(4.45) .100 (2.54) Contact Spacing x .200 (5.08) Row Spacing

.160 4.06 .330[8.38] POINT OF CARD SLOT CONTACT .370 9.4