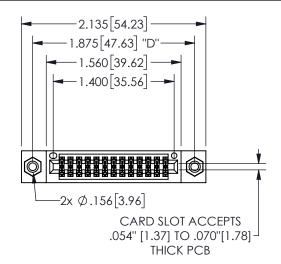

## SECTION A-A

345/395 SERIES CARD EDGE CONNECTOR PART NUMBER: 345-026-524-208

**EDAC INC** TORONTO, ONTARIO CANADA

THESE DRAWINGS AND SPECIFICATIONS ARE THE PROPERTY OF EDAC INC.,AND SHALL NOT BE REPRODUCED, OR COPIED OR USED AS THE BASIS FOR THE MANUFACTURE OR SALE OF APPARATUS WITHOUT WRITTEN PERMISSION.

THIS IS A C.A.D. GENERATED DRAWING DO NOT MAKE MANUAL REVISIONS TO MASTER.

ISSUE NUMBER

ORIGINAL

**Contact Dimensions:** 524-P.C. Tail .018 Sq.(0.46 Sq.) - Tail LG=.175(4.45) .100 (2.54) Contact Spacing x .200 (5.08) Row Spacing