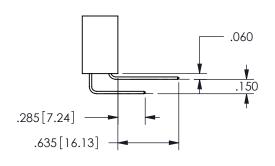

.160 4.06 .330[8.38] POINT OF CARD SLOT CONTACT .370 9.4

ISSUE NUMBER ORIGINAL

1

**Contact Code 558** 

Contact Code 559

**Contact Code 560** 

INSULATOR MATERIAL: THERMOPLASTIC POLYESTER, UL 94V-0 DAP MATERIAL AVAILABLE UPON REQUEST

CONTACT MATERIAL; COPPER ALLOY CONTACT PLATING: GOLD ON THE MATING AREA, TIN PLATING ON THE CONTACT TAILS, NICKEL UNDERPLATE

345/395 SERIES CARD EDGE CONNECTOR CONTACT CODE 555,556,558,559,560 DIMENSIONS

YOUR CONNECTION TO QUALITY & SERVICE

**EDAC INC** TORONTO, ONTARIO CANADA

THESE DRAWINGS AND SPECIFICATIONS ARE THE PROPERTY OF EDAC INC.,AND SHALL NOT BE REPRODUCED, OR COPIED OR USED AS THE BASIS FOR THE MANUFACTURE OR SALE OF APPARATUS WITHOUT WRITTEN PERMISSION.

| ACAD REFERENCE NO.  | 345-ENG-MASTER   |
|---------------------|------------------|
| DRAWN: R.STA.MONICA | DATE:MAY.16/2017 |
| CHECKED:            | DATE:            |
| SCALE: 1:1          | SHEET 2 OF 2     |
| DRAWING NUMBER      | ISSUE            |
| 345-ENG-MASTER      | 1                |