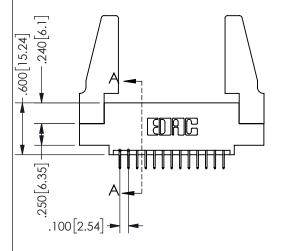

THIS IS A C.A.D. GENERATED DRAWING DO NOT MAKE MANUAL REVISIONS TO MASTER.

ISSUE NUMBER

ORIGINAL

1

**Contact Dimensions:** 524-P.C. Tail .018 Sq.(0.46 Sq.) - Tail LG=.175(4.45) .100 (2.54) Contact Spacing x .200 (5.08) Row Spacing

| SECTION A-A         |                  |  |
|---------------------|------------------|--|
| ACAD REFERENCE NO.  | 345-ENG-MASTER   |  |
| DRAWN: R.STA.MONICA | DATE:MAY.16/2017 |  |
| CHECKED:            | DATE:            |  |
| SCALE: NTS          | SHEET 1 OF 2     |  |
| DRAWING NUMBER      | ISSUE            |  |
| 345-ENG-MASTER      | 1                |  |