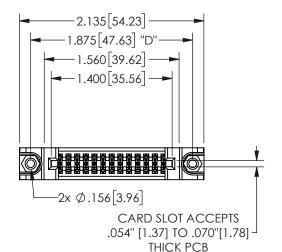

## 345/395 SERIES CARD EDGE CONNECTOR PART NUMBER: 345-026-524-588

YOUR CONNECTION TO QUALITY & SERVICE

**EDAC INC** TORONTO, ONTARIO CANADA

THESE DRAWINGS AND SPECIFICATIONS ARE THE PROPERTY OF EDAC INC.,AND SHALL NOT BE REPRODUCED,OR COPIED OR USED AS THE BASIS FOR THE MANUFACTURE OR SALE OF APPARATUS WITHOUT WRITTEN PERMISSION.

| SECTION A-A         |                  |  |
|---------------------|------------------|--|
| ACAD REFERENCE NO.  | 345-ENG-MASTER   |  |
| DRAWN: R.STA.MONICA | DATE:MAY.16/2017 |  |
| CHECKED:            | DATE:            |  |
| SCALE: NTS          | SHEET 1 OF 2     |  |
| DRAWING NUMBER      | ISSUE            |  |
| 345-ENG-MASTER      | 1                |  |