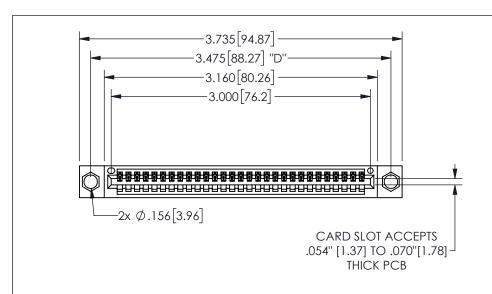

345/395 SERIES CARD EDGE CONNECTOR PART NUMBER: 345-029-500-404

YOUR CONNECTION TO QUALITY & SERVICE

**EDAC INC** TORONTO, ONTARIO CANADA

THESE DRAWINGS AND SPECIFICATIONS ARE THE PROPERTY OF EDAC INC.,AND SHALL NOT BE REPRODUCED, OR COPIED OR USED AS THE BASIS FOR THE MANUFACTURE OR SALE OF APPARATUS WITHOUT WRITTEN PERMISSION.

| 0.                 |               |                | , , , , , |
|--------------------|---------------|----------------|-----------|
| ACAD REFERENCE NO. |               | 345-ENG-MASTER |           |
| DRAWN:             | R.STA.MONICA  | DATE:MA        | Y.16/2017 |
| CHECKED:           |               | DATE:          |           |
| SCALE:             | NTS           | SHEET          | OF 2      |
| DRAWING            | NUMBER        |                | ISSUE     |
| 3                  | 45-ENG-MASTER |                | 1         |