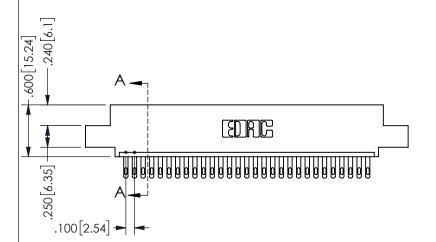

SECTION A-A

ISSUE NUMBER ORIGINAL

1

**Contact Code 558** 

Contact Code 559

**Contact Code 560** 

INSULATOR MATERIAL: THERMOPLASTIC POLYESTER, UL 94V-0 DAP MATERIAL AVAILABLE UPON REQUEST

CONTACT MATERIAL; COPPER ALLOY

CONTACT PLATING: GOLD ON THE MATING AREA, TIN PLATING ON THE CONTACT TAILS, NICKEL UNDERPLATE

## 345/395 SERIES CARD EDGE CONNECTOR CONTACT CODE 555,556,558,559,560 DIMENSIONS

YOUR CONNECTION TO QUALITY & SERVICE

**EDAC INC** TORONTO, ONTARIO CANADA

THESE DRAWINGS AND SPECIFICATIONS ARE THE PROPERTY OF EDAC INC.,AND SHALL NOT BE REPRODUCED, OR COPIED OR USED AS THE BASIS FOR THE MANUFACTURE OR SALE OF APPARATUS WITHOUT WRITTEN PERMISSION.

|  | ACAD REFERENCE NO.  | 345-ENG-MASTER   |  |  |
|--|---------------------|------------------|--|--|
|  | DRAWN: R.STA.MONICA | DATE:MAY.16/2017 |  |  |
|  | CHECKED:            | DATE:            |  |  |
|  | SCALE: 1:1          | SHEET 2 OF 2     |  |  |
|  | DRAWING NUMBER      | ISSUE            |  |  |
|  | 345-ENG-MASTER      | 1                |  |  |