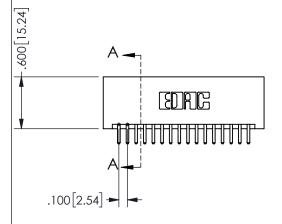

THIS IS A C.A.D. GENERATED DRAWING DO NOT MAKE MANUAL REVISIONS TO MASTER.

ISSUE NUMBER

ORIGINAL

1

<u>Contact Dimensions:</u>
520-P.C. Tail .030x.018(0.76x0.46) - Tail LG=.175(4.45)
.100 (2.54) Contact Spacing x .200 (5.08) Row Spacing

## SECTION A-A

345/395 SERIES CARD EDGE CONNECTOR PART NUMBER: 345-032-520-201

**EDAC INC** TORONTO, ONTARIO CANADA

THESE DRAWINGS AND SPECIFICATIONS ARE THE PROPERTY OF EDAC INC.,AND SHALL NOT BE REPRODUCED, OR COPIED OR USED AS THE BASIS FOR THE MANUFACTURE OR SALE OF APPARATUS WITHOUT WRITTEN PERMISSION.