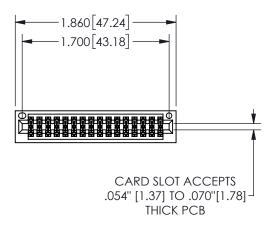

THIS IS A C.A.D. GENERATED DRAWING DO NOT MAKE MANUAL REVISIONS TO MASTER.

ISSUE NUMBER

ORIGINAL

1

<u>Contact Dimensions:</u>
520-P.C. Tail .030x.018(0.76x0.46) - Tail LG=.175(4.45)
.100 (2.54) Contact Spacing x .200 (5.08) Row Spacing

.160 4.06 .330[8.38] POINT OF CARD SLOT CONTACT

## SECTION A-A

345/395 SERIES CARD EDGE CONNECTOR PART NUMBER: 345-032-520-201

**EDAC INC** TORONTO, ONTARIO CANADA

THESE DRAWINGS AND SPECIFICATIONS ARE THE PROPERTY OF EDAC INC.,AND SHALL NOT BE REPRODUCED, OR COPIED OR USED AS THE BASIS FOR THE MANUFACTURE OR SALE OF APPARATUS WITHOUT WRITTEN PERMISSION.