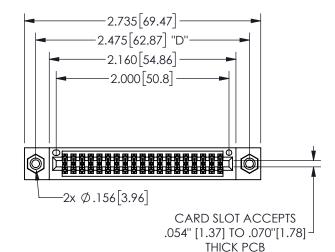

THIS IS A C.A.D. GENERATED DRAWING DO NOT MAKE MANUAL REVISIONS TO MASTER.

ISSUE NUMBER

ORIGINAL

1

Contact Dimensions: 541-Wire Wrap .025 Sq.(0.64 Sq.) - Tail LG=.750(19.05) .100 (2.54) Contact Spacing x .200 (5.08) Row Spacing

.160 4.06 .330[8.38] POINT OF CARD SLOT CONTACT .370 9.4

345/395 SERIES CARD EDGE CONNECTOR PART NUMBER: 345-038-541-208

YOUR CONNECTION TO QUALITY & SERVICE

**EDAC INC** TORONTO, ONTARIO CANADA

THESE DRAWINGS AND SPECIFICATIONS ARE THE PROPERTY OF EDAC INC.,AND SHALL NOT BE REPRODUCED, OR COPIED OR USED AS THE BASIS FOR THE MANUFACTURE OR SALE OF APPARATUS WITHOUT WRITTEN PERMISSION.