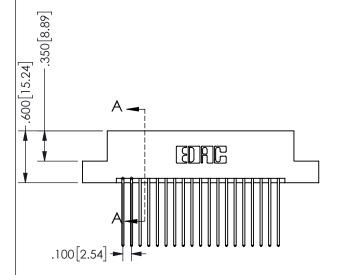

| SECTION A-A         |                  |  |  |
|---------------------|------------------|--|--|
| ACAD REFERENCE NO.  | 345-ENG-MASTER   |  |  |
| DRAWN: R.STA.MONICA | DATE:MAY.16/2017 |  |  |
| CHECKED:            | CKED: DATE:      |  |  |
| SCALE: NTS          | SHEET 1 OF 2     |  |  |
| DRAWING NUMBER      | ISSUE            |  |  |
| 345-ENG-MASTER      | 1                |  |  |

ORIGINAL 1

ISSUE NUMBER

**Contact Code 558** 

Contact Code 559

**Contact Code 560** 

INSULATOR MATERIAL: THERMOPLASTIC POLYESTER, UL 94V-0 DAP MATERIAL AVAILABLE UPON REQUEST

CONTACT MATERIAL; COPPER ALLOY CONTACT PLATING: GOLD ON THE MATING AREA, TIN PLATING ON THE CONTACT TAILS, NICKEL UNDERPLATE