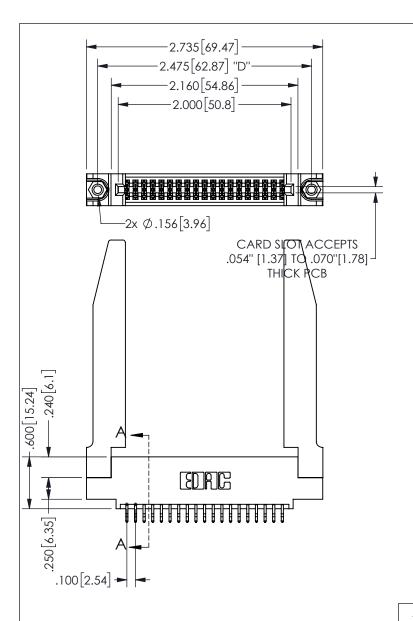

THIS IS A C.A.D. GENERATED DRAWING DO NOT MAKE MANUAL REVISIONS TO MASTER.

ISSUE NUMBER

ORIGINAL

.160[4.06] .330[8.38] POINT OF CARD SLOT CONTACT

## 345/395 SERIES CARD EDGE CONNECTOR PART NUMBER: 345-038-556-578

YOUR CONNECTION TO QUALITY & SERVICE

**EDAC INC** TORONTO, ONTARIO CANADA

THESE DRAWINGS AND SPECIFICATIONS ARE THE PROPERTY OF EDAC INC.,AND SHALL NOT BE REPRODUCED,OR COPIED OR USED AS THE BASIS FOR THE MANUFACTURE OR SALE OF APPARATUS WITHOUT WRITTEN PERMISSION.