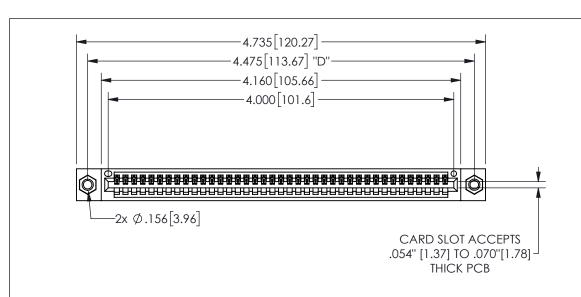

THIS IS A C.A.D. GENERATED DRAWING DO NOT MAKE MANUAL REVISIONS TO MASTER.

ORIGINAL

1

.160 4.06 .330[8.38] POINT OF CARD SLOT CONTACT .370 9.4

.240[6.1] 600 15.24 250 [6.35] .100 [2.54]

<u>Contact Dimensions:</u>
541-Wire Wrap .025 Sq.(0.64 Sq.) - Tail LG=.750(19.05)
.100 (2.54) Contact Spacing x .200 (5.08) Row Spacing

345/395 SERIES CARD EDGE CONNECTOR PART NUMBER: 345-039-541-407

YOUR CONNECTION TO QUALITY & SERVICE

**EDAC INC** TORONTO, ONTARIO CANADA

THESE DRAWINGS AND SPECIFICATIONS ARE THE PROPERTY OF EDAC INC.,AND SHALL NOT BE REPRODUCED, OR COPIED OR USED AS THE BASIS FOR THE MANUFACTURE OR SALE OF APPARATUS WITHOUT WRITTEN PERMISSION.