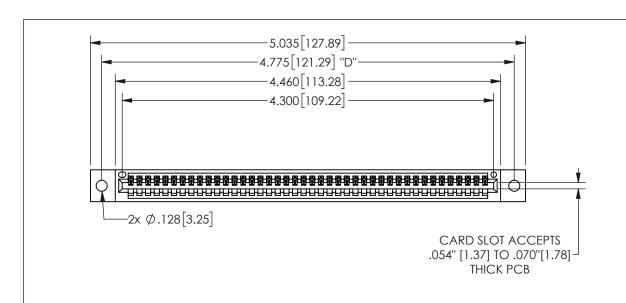

345/395 SERIES CARD EDGE CONNECTOR PART NUMBER: 345-042-542-402

YOUR CONNECTION TO QUALITY & SERVICE

**EDAC INC** TORONTO, ONTARIO CANADA

THESE DRAWINGS AND SPECIFICATIONS ARE THE PROPERTY OF EDAC INC.,AND SHALL NOT BE REPRODUCED, OR COPIED OR USED AS THE BASIS FOR THE MANUFACTURE OR SALE OF APPARATUS WITHOUT WRITTEN PERMISSION.

| ACAD REFERENCE NO.  | 345-ENG-MASTER   |
|---------------------|------------------|
| DRAWN: R.STA.MONICA | DATE:MAY.16/2017 |
| CHECKED:            | DATE:            |
| SCALE: NTS          | SHEET 1 OF 2     |
| DRAWING NUMBER      | ISSUE            |
| 345-ENG-MASTER      | 1                |