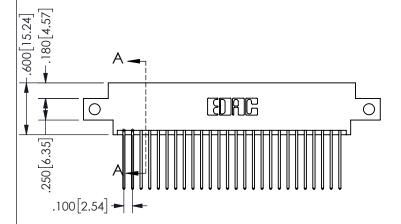

-3.435[87.25] -2.860 72.64 -2.700 [68.58] CARD SLOT ACCEPTS .054" [1.37] TO .070"[1.78] <sup>\(\)</sup> THICK PCB

THIS IS A C.A.D. GENERATED DRAWING DO NOT MAKE MANUAL REVISIONS TO MASTER.

ISSUE NUMBER

ORIGINAL

1

.160 4.06 .330[8.38] POINT OF CARD SLOT CONTACT .370 9.4

<u>Contact Dimensions:</u>
542-Wire Wrap .025 Sq.(0.64 Sq.) - Tail LG=.645(16.38)
.100 (2.54) Contact Spacing x .200 (5.08) Row Spacing

345/395 SERIES CARD EDGE CONNECTOR PART NUMBER: 345-052-542-812