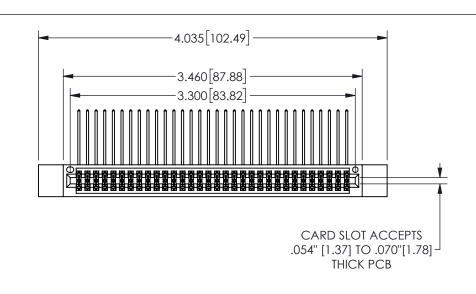

THIS IS A C.A.D. GENERATED DRAWING DO NOT MAKE MANUAL REVISIONS TO MASTER.

ISSUE NUMBER

ORIGINAL

1

.160[4.06] .330[8.38] POINT OF CARD SLOT CONTACT .370 9.4 .200 [5.08]

## -.180[4.57] .600[15.24] .250[6.35] .100[2.54]

<u>Contact Dimensions:</u>
558-90 Degree Bend (Code 541 Contacts)
See Sheet 2 for Contact Code 555, 556, 558, 559, 560 **Dimensions** 

| 345/395 SERIES CARD EDGE CONNECTOR |
|------------------------------------|
| PART NUMBER: 345-064-558-812       |