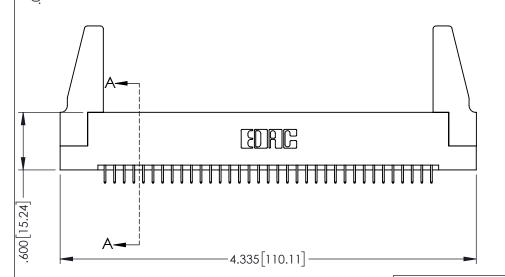

| 345/395 SERIES CARD EDGE CONNECTOR |
|------------------------------------|
| PART NUMBER: 345-070-525-288       |

YOUR CONNECTION TO QUALITY & SERVICE

| THESE DRAWINGS AND SPECIFICATIONS<br>ARE THE PROPERTY OF EDAC INC.,AND<br>SHALL NOT BE REPRODUCED,OR COPIED |
|-------------------------------------------------------------------------------------------------------------|
| OR USED AS THE BASIS FOR THE                                                                                |
| MANUFACTURE OR SALE OF APPARATUS WITHOUT WRITTEN PERMISSION.                                                |

<u>Contact Dimensions:</u>
525-P.C. Tail .018 Sq.(0.46 Sq.) - Tail LG=.150(3.81)
.100 (2.54) Contact Spacing x .200 (5.08) Row Spacing

1

INSULATOR MATERIAL: THERMOPLASTIC PBT BLACK, UL 94V-0

CONTACT MATERIAL; COPPER TIN ALLOY CONTACT PLATING: GOLD ON THE MATING AREA, TIN PLATING ON THE CONTACT TAILS, NICKEL UNDERPLATE