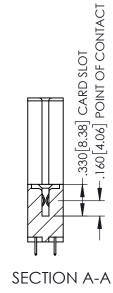

| 345/395 SERIES CARD EDGE CONNECTOR |
|------------------------------------|
| PART NUMBER: 345-070-525-288       |

YOUR CONNECTION TO QUALITY & SERVICE

| THESE DRAWINGS AND SPECIFICATIONS<br>ARE THE PROPERTY OF EDAC INC.,AND<br>SHALL NOT BE REPRODUCED,OR COPIED |
|-------------------------------------------------------------------------------------------------------------|
| OR USED AS THE BASIS FOR THE                                                                                |
| MANUFACTURE OR SALE OF APPARATUS WITHOUT WRITTEN PERMISSION.                                                |

<u>Contact Dimensions:</u>
525-P.C. Tail .018 Sq.(0.46 Sq.) - Tail LG=.150(3.81)
.100 (2.54) Contact Spacing x .200 (5.08) Row Spacing

1

INSULATOR MATERIAL: THERMOPLASTIC PBT BLACK, UL 94V-0

CONTACT MATERIAL; COPPER TIN ALLOY CONTACT PLATING: GOLD ON THE MATING AREA, TIN PLATING ON THE CONTACT TAILS, NICKEL UNDERPLATE