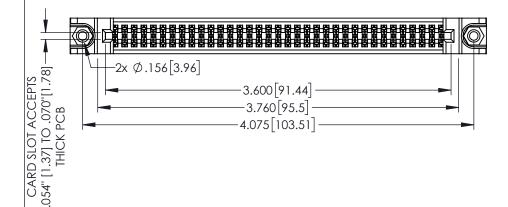

| 345/395 SERIES CARD EDGE CONNECTOR |
|------------------------------------|
| PART NUMBER: 345-070-525-288       |

YOUR CONNECTION TO QUALITY & SERVICE

| THESE DRAWINGS AND SPECIFICATIONS<br>ARE THE PROPERTY OF EDAC INC.,AND<br>SHALL NOT BE REPRODUCED,OR COPIED |
|-------------------------------------------------------------------------------------------------------------|
| OR USED AS THE BASIS FOR THE                                                                                |
| MANUFACTURE OR SALE OF APPARATUS WITHOUT WRITTEN PERMISSION.                                                |

<u>Contact Dimensions:</u>
525-P.C. Tail .018 Sq.(0.46 Sq.) - Tail LG=.150(3.81)
.100 (2.54) Contact Spacing x .200 (5.08) Row Spacing

1

INSULATOR MATERIAL: THERMOPLASTIC PBT BLACK, UL 94V-0

CONTACT MATERIAL; COPPER TIN ALLOY CONTACT PLATING: GOLD ON THE MATING AREA, TIN PLATING ON THE CONTACT TAILS, NICKEL UNDERPLATE