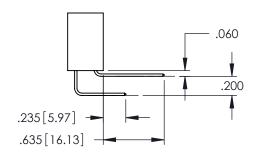

CANADA

YOUR CONNECTION TO QUALITY & SERVICE

DATE:MAY.16/2017 1:1 SHEET 1 OF 2

345-ENG-MASTER

**Contact Code 558** 

Contact Code 559

**Contact Code 560** 

INSULATOR MATERIAL: THERMOPLASTIC POLYESTER, UL 94V-0

DAP MATERIAL AVAILABLE UPON REQUEST

CONTACT MATERIAL; COPPER ALLOY CONTACT PLATING: GOLD ON THE MATING AREA, TIN PLATING ON THE CONTACT TAILS, NICKEL UNDERPLATE

345/395 SERIES CARD EDGE CONNECTOR CONTACT CODE 555,556,558,559,560 DIMENSIONS