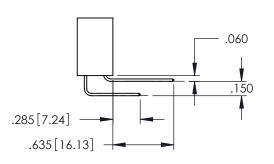

CANADA

YOUR CONNECTION TO QUALITY & SERVICE

DATE:MAY.16/2017 1:1 SHEET 1 OF 2

345-ENG-MASTER

**Contact Code 558** 

Contact Code 559

**Contact Code 560** 

INSULATOR MATERIAL: THERMOPLASTIC POLYESTER, UL 94V-0

DAP MATERIAL AVAILABLE UPON REQUEST

CONTACT MATERIAL; COPPER ALLOY CONTACT PLATING: GOLD ON THE MATING AREA, TIN PLATING ON THE CONTACT TAILS, NICKEL UNDERPLATE

345/395 SERIES CARD EDGE CONNECTOR CONTACT CODE 555,556,558,559,560 DIMENSIONS