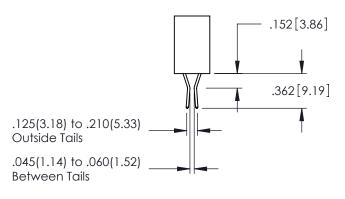

CANADA

YOUR CONNECTION TO QUALITY & SERVICE

DATE:MAY.16/2017 1:1 SHEET 1 OF 2

345-ENG-MASTER

**Contact Code 558** 

Contact Code 559

**Contact Code 560** 

INSULATOR MATERIAL: THERMOPLASTIC POLYESTER, UL 94V-0

DAP MATERIAL AVAILABLE UPON REQUEST

CONTACT MATERIAL; COPPER ALLOY CONTACT PLATING: GOLD ON THE MATING AREA, TIN PLATING ON THE CONTACT TAILS, NICKEL UNDERPLATE

345/395 SERIES CARD EDGE CONNECTOR CONTACT CODE 555,556,558,559,560 DIMENSIONS