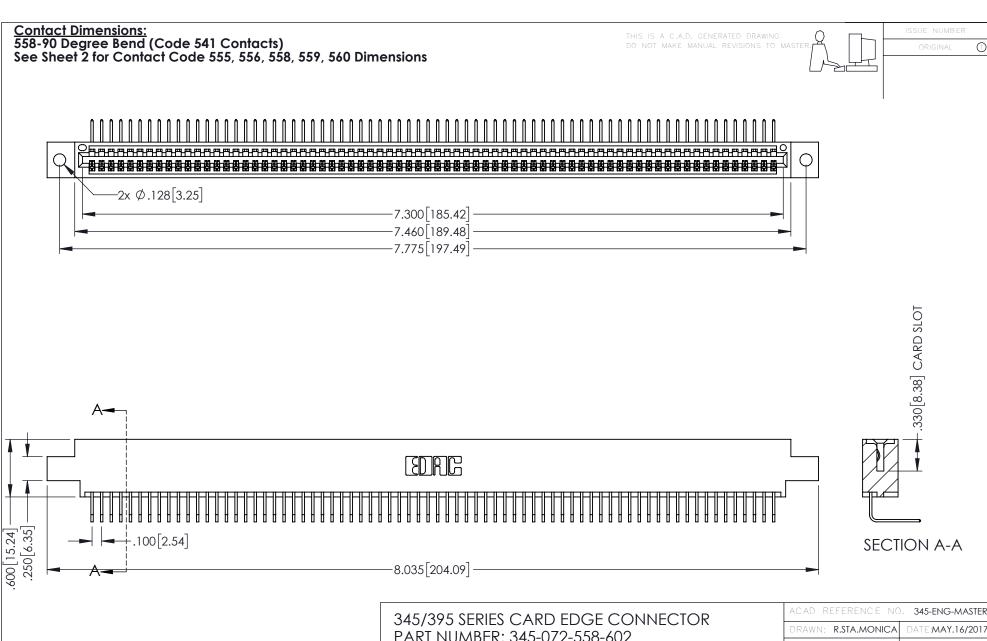

- INSULATOR MATERIAL: THERMOPLASTIC PBT BLACK, UL 94V-0
- CONTACT MATERIAL; COPPER TIN ALLOY CONTACT PLATING: GOLD ON THE MATING AREA, TIN PLATING ON THE CONTACT TAILS, NICKEL UNDERPLATE

| 345/395 SERIES CARD EDGE CONNECTOR |
|------------------------------------|
| PART NUMBER: 345-072-558-602       |