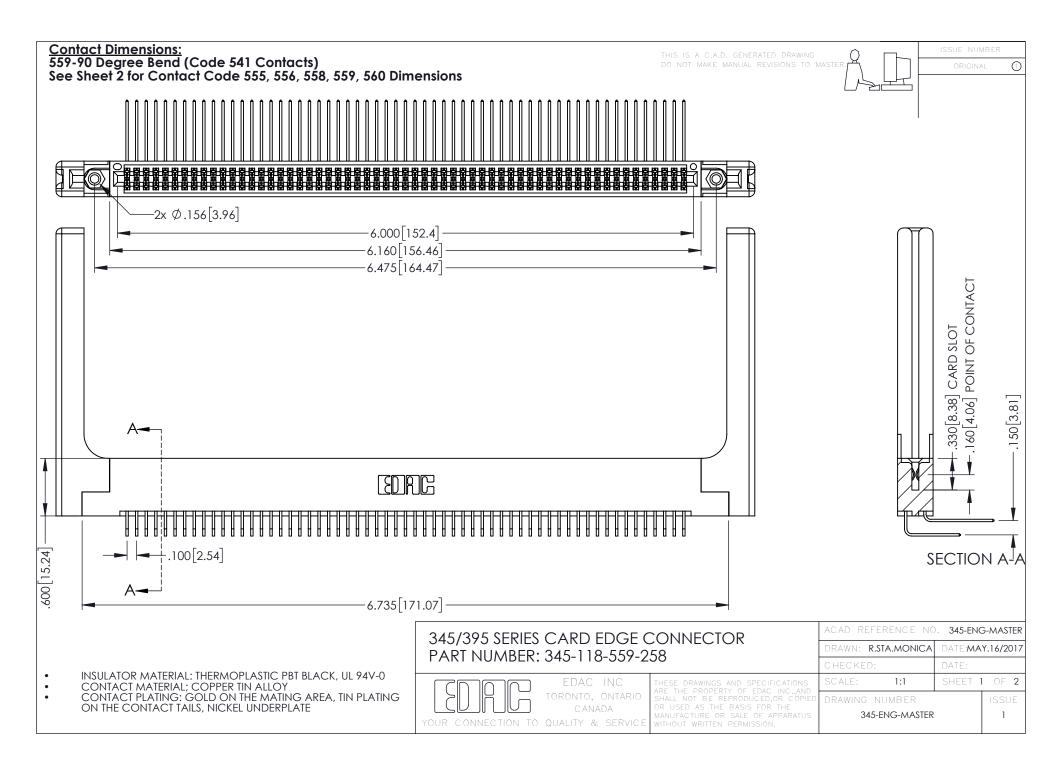

## **Contact Code 558**

## Contact Code 559

## **Contact Code 560**

INSULATOR MATERIAL: THERMOPLASTIC POLYESTER, UL 94V-0 DAP MATERIAL AVAILABLE UPON REQUEST

CONTACT MATERIAL; COPPER ALLOY CONTACT PLATING: GOLD ON THE MATING AREA, TIN PLATING ON THE CONTACT TAILS, NICKEL UNDERPLATE

## 345/395 SERIES CARD EDGE CONNECTOR CONTACT CODE 555,556,558,559,560 DIMENSIONS

YOUR CONNECTION TO QUALITY & SERVICE

|   | ACAD REFERENCE NO. 345-ENG-MASTER |                  |
|---|-----------------------------------|------------------|
|   | DRAWN: R.STA.MONICA               | DATE:MAY.16/2017 |
|   | CHECKED:                          | DATE:            |
|   | SCALE: 1:1                        | SHEET 2 OF 2     |
| D | DRAWING NUMBER                    | ISSUE            |

345-ENG-MASTER