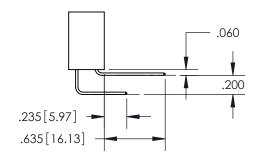

<u>Contact Dimensions:</u> 544-Wire Wrap .050x.025(1.27x0.64) - Tail LG=.750(19.05) .100 (2.54) Contact Spacing x .200 (5.08) Row Spacing

INSULATOR MATERIAL: THERMOPLASTIC PBT, UL 94V-0 CONTACT MATERIAL; COPPER TIN ALLOY CONTACT PLATING: GOLD ON THE MATING AREA, TIN PLATING ON THE CONTACT TAILS, NICKEL UNDERPLATE