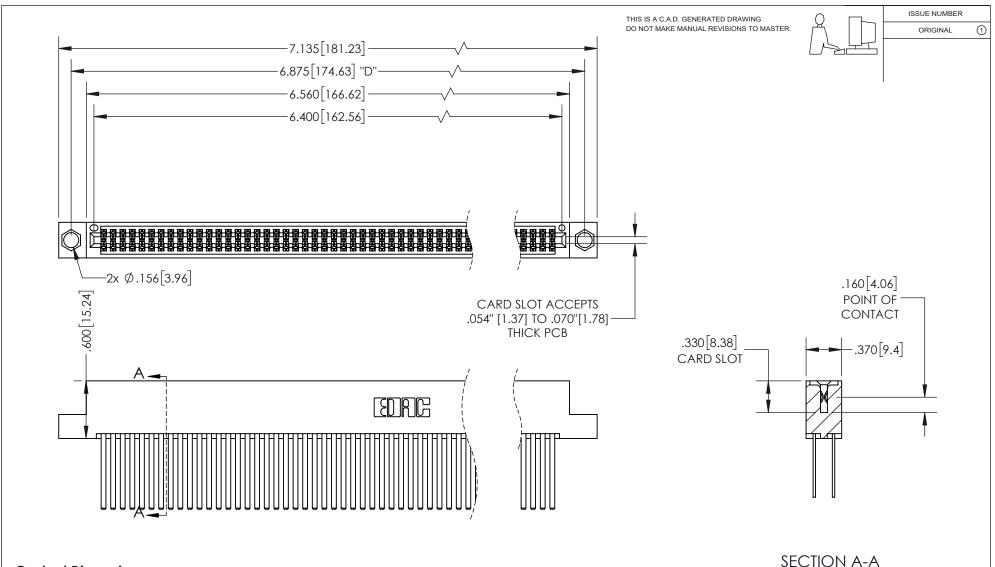

## 345/395 SERIES CARD EDGE CONNECTOR PART NUMBER: 345-126-544-204

YOUR CONNECTION TO QUALITY & SERVICE

**EDAC INC** TORONTO, ONTARIO CANADA

THESE DRAWINGS AND SPECIFICATIONS ARE THE PROPERTY OF EDAC INC.,AND SHALL NOT BE REPRODUCED, OR COPIED OR USED AS THE BASIS FOR THE MANUFACTURE OR SALE OF APPARATUS WITHOUT WRITTEN PERMISSION.

| ACAD REFERENCE NO.  | 345-ENG-MASTER   |
|---------------------|------------------|
| DRAWN: R.STA.MONICA | DATE:MAY.16/2017 |
| CHECKED:            | DATE:            |
| SCALE: 1:1          | SHEET 1 OF 2     |
| DRAWING NUMBER      | ISSUE            |
| 345-ENG-MASTER      | 1                |