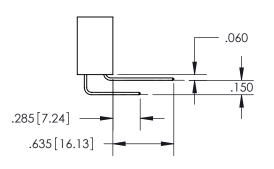

<u>Contact Dimensions:</u> 544-Wire Wrap .050x.025(1.27x0.64) - Tail LG=.750(19.05) .100 (2.54) Contact Spacing x .200 (5.08) Row Spacing

INSULATOR MATERIAL: THERMOPLASTIC PBT, UL 94V-0 CONTACT MATERIAL; COPPER TIN ALLOY CONTACT PLATING: GOLD ON THE MATING AREA, TIN PLATING ON THE CONTACT TAILS, NICKEL UNDERPLATE