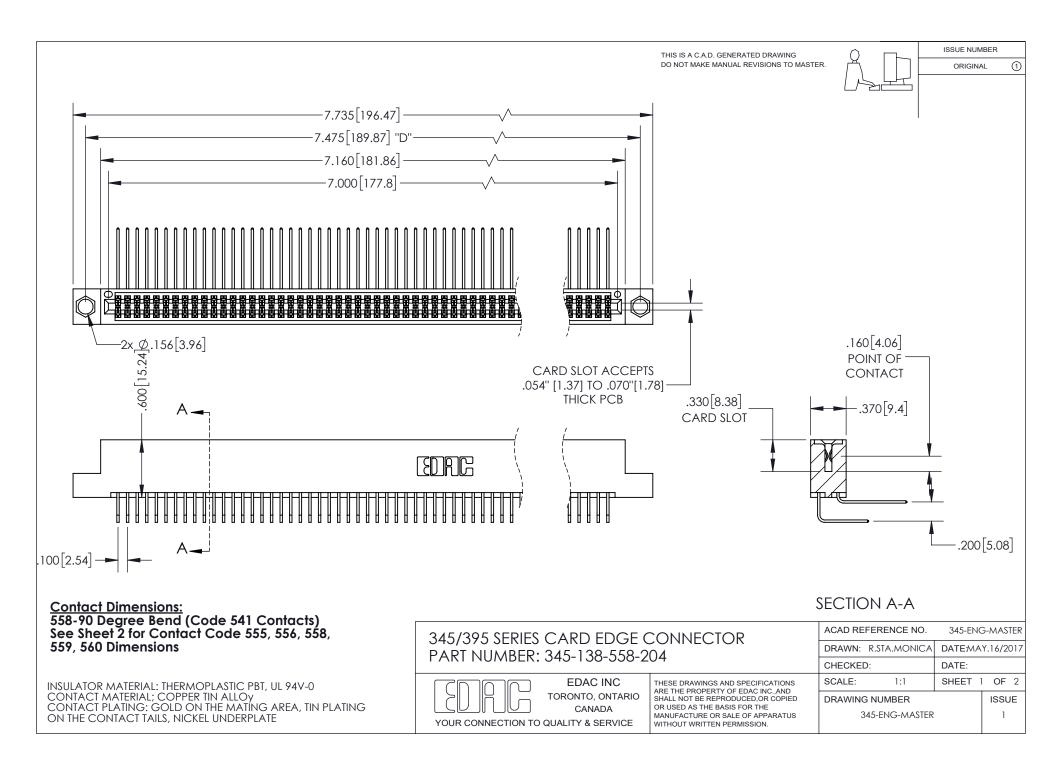

ISSUE NUMBER ORIGINAL

1

**Contact Code 558** 

**Contact Code 559** 

Contact Code 560

- INSULATOR MATERIAL: THERMOPLASTIC POLYESTER, UL 94V-0
- DAP MATERIAL AVAILABLE UPON REQUEST
- CONTACT MATERIAL; COPPER ALLOY
  - CONTACT PLATING: GOLD ON THE MATING AREA, TIN PLATING ON THE CONTACT TAILS, NICKEL UNDERPLATE

\*FOR ALL OTHER SPECIFICATIONS REFER TO SHEET 3\*

## 345/395 SERIES CARD EDGE CONNECTOR CONTACT CODE 555,556,558,559,560 DIMENSIONS

**EDAC INC** TORONTO, ONTARIO CANADA

THESE DRAWINGS AND SPECIFICATIONS ARE THE PROPERTY OF EDAC INC.,AND SHALL NOT BE REPRODUCED, OR COPIED OR USED AS THE BASIS FOR THE MANUFACTURE OR SALE OF APPARATUS WITHOUT WRITTEN PERMISSION.