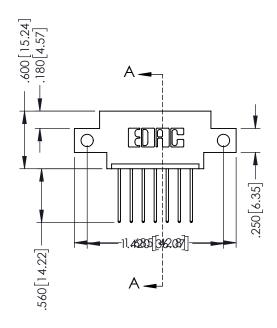

## 346/396 SERIES CARD EDGE CONNECTOR CONTACT CODE 555,556,558,559,560 DIMENSIONS

YOUR CONNECTION TO QUALITY & SERVICE

**EDAC INC** TORONTO, ONTARIO CANADA

THESE DRAWINGS AND SPECIFICATIONS ARE THE PROPERTY OF EDAC INC.,AND SHALL NOT BE REPRODUCED, OR COPIED OR USED AS THE BASIS FOR THE MANUFACTURE OR SALE OF APPARATUS WITHOUT WRITTEN PERMISSION.

## **Contact Code 555**

## **Contact Code 556**

INSULATOR MATERIAL: THERMOPLASTIC POLYESTER, UL 94V-0 CONTACT MATERIAL; COPPER, NICKEL, TIN ALLOY CA-725 CONTACT PLATING: GOLD ON THE MATING AREA, TIN-LEAD

ON THE CONTACT TAILS, NICKEL UNDERPLATE