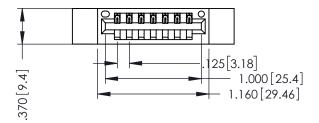

346/396 SERIES CARD EDGE CONNECTOR PART NUMBER: 346-007-540-612

YOUR CONNECTION TO QUALITY & SERVICE

**EDAC INC** TORONTO, ONTARIO CANADA

THESE DRAWINGS AND SPECIFICATIONS ARE THE PROPERTY OF EDAC INC., AND SHALL NOT BE REPRODUCED,OR COPIED OR USED AS THE BASIS FOR THE MANUFACTURE OR SALE OF APPARATUS WITHOUT WRITTEN PERMISSION.

THIS IS A C.A.D. GENERATED DRAWING DO NOT MAKE MANUAL REVISIONS TO MASTER.

ISSUE NUMBER

ORIGINAL

1

INSULATOR MATERIAL: THERMOPLASTIC POLYESTER, UL 94V-0 CONTACT MATERIAL; COPPER, NICKEL, TIN ALLOY CA-725 CONTACT PLATING: GOLD ON THE MATING AREA, TIN-LEAD ON THE CONTACT TAILS, NICKEL UNDERPLATE