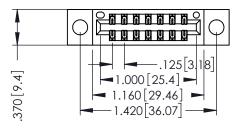

346/396 SERIES CARD EDGE CONNECTOR PART NUMBER: 346-014-556-804

YOUR CONNECTION TO QUALITY & SERVICE

**EDAC INC** TORONTO, ONTARIO CANADA

THESE DRAWINGS AND SPECIFICATIONS ARE THE PROPERTY OF EDAC INC.,AND SHALL NOT BE REPRODUCED, OR COPIED OR USED AS THE BASIS FOR THE MANUFACTURE OR SALE OF APPARATUS WITHOUT WRITTEN PERMISSION.

THIS IS A C.A.D. GENERATED DRAWING DO NOT MAKE MANUAL REVISIONS TO MASTER.

ISSUE NUMBER

ORIGINAL

1

INSULATOR MATERIAL: THERMOPLASTIC POLYESTER, UL 94V-0 CONTACT MATERIAL; COPPER, NICKEL, TIN ALLOY CA-725 CONTACT PLATING: GOLD ON THE MATING AREA, TIN-LEAD ON THE CONTACT TAILS, NICKEL UNDERPLATE