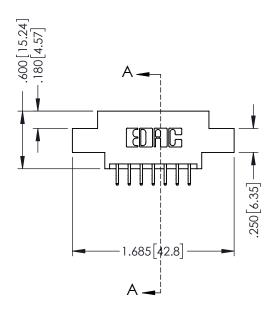

346-ENG-MASTER

**SECTION A-A** 

ISSUE NUMBER ORIGINAL 1

## 346/396 SERIES CARD EDGE CONNECTOR CONTACT CODE 555,556,558,559,560 DIMENSIONS

YOUR CONNECTION TO QUALITY & SERVICE

**EDAC INC** TORONTO, ONTARIO CANADA

THESE DRAWINGS AND SPECIFICATIONS ARE THE PROPERTY OF EDAC INC.,AND SHALL NOT BE REPRODUCED, OR COPIED OR USED AS THE BASIS FOR THE MANUFACTURE OR SALE OF APPARATUS WITHOUT WRITTEN PERMISSION.