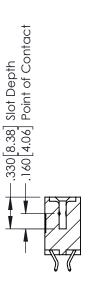

## **Contact Code 555**

## **Contact Code 556**

INSULATOR MATERIAL: THERMOPLASTIC POLYESTER, UL 94V-0 CONTACT MATERIAL; COPPER, NICKEL, TIN ALLOY CA-725 CONTACT PLATING: GOLD ON THE MATING AREA, TIN-LEAD

ON THE CONTACT TAILS, NICKEL UNDERPLATE