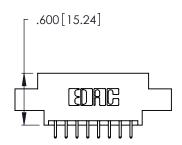

THIS IS A C.A.D. GENERATED DRAWING DO NOT MAKE MANUAL REVISIONS TO MASTER.

1

| 346/396 SERIES CARD EDGE CONNECTO | R |
|-----------------------------------|---|
| PART NUMBER: 346-016-521-804      |   |

346/396 SERIES CARD EDGE CONNECTOR CONTACT CODE 555,556,558,559,560 DIMENSIONS

YOUR CONNECTION TO QUALITY & SERVICE

**EDAC INC** TORONTO, ONTARIO CANADA

THESE DRAWINGS AND SPECIFICATIONS ARE THE PROPERTY OF EDAC INC.,AND SHALL NOT BE REPRODUCED, OR COPIED OR USED AS THE BASIS FOR THE MANUFACTURE OR SALE OF APPARATUS WITHOUT WRITTEN PERMISSION.