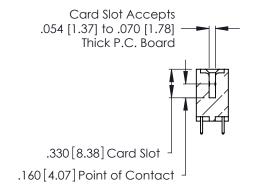

**Contact Code 560** 

INSULATOR MATERIAL: THERMOPLASTIC POLYESTER, UL 94V-0 CONTACT MATERIAL; COPPER, NICKEL, TIN ALLOY CA-725 CONTACT PLATING: GOLD ON THE MATING AREA, TIN-LEAD

ON THE CONTACT TAILS, NICKEL UNDERPLATE

346/396 SERIES CARD EDGE CONNECTOR CONTACT CODE 555,556,558,559,560 DIMENSIONS

YOUR CONNECTION TO QUALITY & SERVICE

**EDAC INC** TORONTO, ONTARIO CANADA

THESE DRAWINGS AND SPECIFICATIONS ARE THE PROPERTY OF EDAC INC.,AND SHALL NOT BE REPRODUCED, OR COPIED OR USED AS THE BASIS FOR THE MANUFACTURE OR SALE OF APPARATUS WITHOUT WRITTEN PERMISSION.