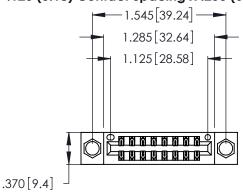

Contact Dimensions: 521-P.C. Tail .025 Sq. (0.64 Sq.) - Tail LG. =.150 (3.81) .125 (3.18) Contact Spacing x .250 (6.35) Row Spacing

- INSULATOR MATERIAL: THERMOPLASTIC POLYESTER, UL 94V-0 CONTACT MATERIAL; COPPER, NICKEL, TIN ALLOY CA-725
- CONTACT PLATING: GOLD ON THE MATING AREA, TIN-LEAD ON THE CONTACT TAILS, NICKEL UNDERPLATE

THIS IS A C.A.D. GENERATED DRAWING DO NOT MAKE MANUAL REVISIONS TO MASTER.

1

| 346/396 SERIES CARD EDGE CONNECTO | R |
|-----------------------------------|---|
| PART NUMBER: 346-016-521-804      |   |