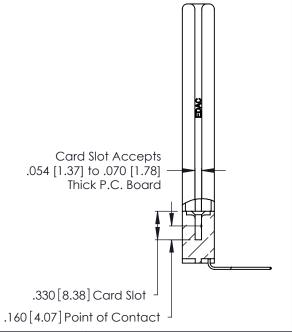

THIS IS A C.A.D. GENERATED DRAWING DO NOT MAKE MANUAL REVISIONS TO MASTER.

ISSUE NUMBER

ORIGINAL

1

**Contact Code 555** 

Contact Code 556

**Contact Code 558** 

**Contact Code 559** 

Contact Code 560

INSULATOR MATERIAL: THERMOPLASTIC POLYESTER, UL 94V-0 CONTACT MATERIAL; COPPER, NICKEL, TIN ALLOY CA-725 CONTACT PLATING: GOLD ON THE MATING AREA, TIN-LEAD

ON THE CONTACT TAILS, NICKEL UNDERPLATE

346/396 SERIES CARD EDGE CONNECTOR CONTACT CODE 555,556,558,559,560 DIMENSIONS

YOUR CONNECTION TO QUALITY & SERVICE

**EDAC INC** TORONTO, ONTARIO CANADA

THESE DRAWINGS AND SPECIFICATIONS ARE THE PROPERTY OF EDAC INC.,AND SHALL NOT BE REPRODUCED, OR COPIED OR USED AS THE BASIS FOR THE MANUFACTURE OR SALE OF APPARATUS WITHOUT WRITTEN PERMISSION.