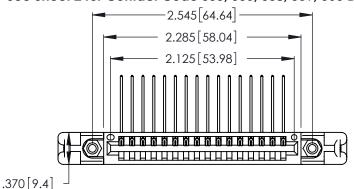

Contact Dimensions:
559-90 Degree Bend (Code 541 Contacts)
See Sheet 2 for Contact Code 555, 556, 558, 559, 560 Dimensions

THIS IS A C.A.D. GENERATED DRAWING DO NOT MAKE MANUAL REVISIONS TO MASTER.

1

INSULATOR MATERIAL: THERMOPLASTIC POLYESTER, UL 94V-0 CONTACT MATERIAL; COPPER, NICKEL, TIN\_ALLOY CA-725

CONTACT PLATING: GOLD ON THE MATING AREA, TIN-LEAD ON THE CONTACT TAILS, NICKEL UNDERPLATE

346/396 SERIES CARD EDGE CONNECTOR PART NUMBER: 346-016-559-158

YOUR CONNECTION TO QUALITY & SERVICE

**EDAC INC** TORONTO, ONTARIO CANADA