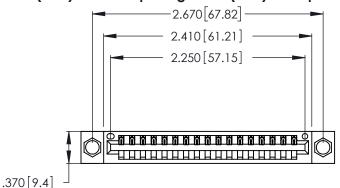

Contact Dimensions: 522-P.C. Tail .025 Sq. (0.64 Sq.) - Tail LG. =.440 (11.18) .125 (3.18) Contact Spacing x .250 (6.35) Row Spacing

- INSULATOR MATERIAL: THERMOPLASTIC POLYESTER, UL 94V-0 CONTACT MATERIAL; COPPER, NICKEL, TIN ALLOY CA-725
- CONTACT PLATING: GOLD ON THE MATING AREA, TIN-LEAD ON THE CONTACT TAILS, NICKEL UNDERPLATE

THIS IS A C.A.D. GENERATED DRAWING DO NOT MAKE MANUAL REVISIONS TO MASTER.

1

| 346/396 SERIES CARD EDGE CONNECTOR |
|------------------------------------|
| PART NUMBER: 346-017-522-104       |

**EDAC INC** TORONTO, ONTARIO CANADA