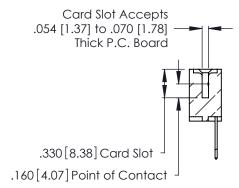

**Contact Code 560** 

INSULATOR MATERIAL: THERMOPLASTIC POLYESTER, UL 94V-0 CONTACT MATERIAL; COPPER, NICKEL, TIN ALLOY CA-725 CONTACT PLATING: GOLD ON THE MATING AREA, TIN-LEAD

ON THE CONTACT TAILS, NICKEL UNDERPLATE

346/396 SERIES CARD EDGE CONNECTOR CONTACT CODE 555,556,558,559,560 DIMENSIONS

YOUR CONNECTION TO QUALITY & SERVICE

**EDAC INC** TORONTO, ONTARIO CANADA

THESE DRAWINGS AND SPECIFICATIONS ARE THE PROPERTY OF EDAC INC.,AND SHALL NOT BE REPRODUCED, OR COPIED OR USED AS THE BASIS FOR THE MANUFACTURE OR SALE OF APPARATUS WITHOUT WRITTEN PERMISSION.