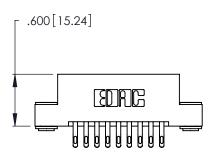

THIS IS A C.A.D. GENERATED DRAWING DO NOT MAKE MANUAL REVISIONS TO MASTER.

ISSUE NUMBER ORIGINAL 1

| Card Slot Accepts .054 [1.37] to .070 [1.78] Thick P.C. Board |
|---------------------------------------------------------------|
| .330 [8.38] Card Slot                                         |
| .550[6.56] Cara sioi -                                        |
| .160[4.07]Point of Contact $^{ m J}$                          |