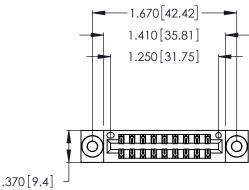

346/396 SERIES CARD EDGE CONNECTOR PART NUMBER: 346-018-555-203

**EDAC INC** TORONTO, ONTARIO CANADA

THESE DRAWINGS AND SPECIFICATIONS ARE THE PROPERTY OF EDAC INC., AND SHALL NOT BE REPRODUCED, OR COPIED OR USED AS THE BASIS FOR THE MANUFACTURE OR SALE OF APPARATUS WITHOUT WRITTEN PERMISSION.

THIS IS A C.A.D. GENERATED DRAWING DO NOT MAKE MANUAL REVISIONS TO MASTER.

ISSUE NUMBER ORIGINAL 1

| Card Slot Accepts .054 [1.37] to .070 [1.78] Thick P.C. Board |
|---------------------------------------------------------------|
| .330 [8.38] Card Slot                                         |
| .550[6.56] Cara sioi -                                        |
| .160[4.07]Point of Contact $^{ m J}$                          |