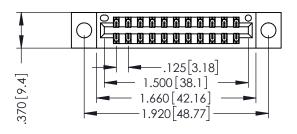

## **Contact Code 556**

INSULATOR MATERIAL: THERMOPLASTIC POLYESTER, UL 94V-0 CONTACT MATERIAL; COPPER, NICKEL, TIN ALLOY CA-725 CONTACT PLATING: GOLD ON THE MATING AREA, TIN-LEAD

ON THE CONTACT TAILS, NICKEL UNDERPLATE

## **Contact Code 555**