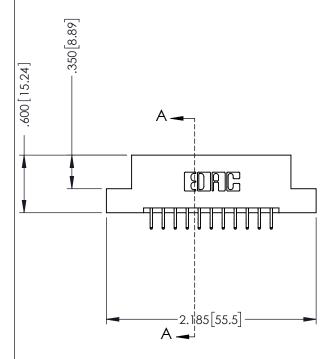

**SECTION A-A** 

.330 [8.38] Slot Depth .160 [4.06] Point of Contact

346-ENG-MASTER

ISSUE NUMBER ORIGINAL 1