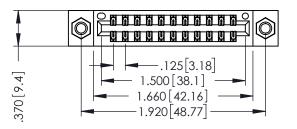

346/396 SERIES CARD EDGE CONNECTOR PART NUMBER: 346-022-556-807

YOUR CONNECTION TO QUALITY & SERVICE

**EDAC INC** TORONTO, ONTARIO CANADA

THESE DRAWINGS AND SPECIFICATIONS ARE THE PROPERTY OF EDAC INC.,AND SHALL NOT BE REPRODUCED, OR COPIED OR USED AS THE BASIS FOR THE MANUFACTURE OR SALE OF APPARATUS WITHOUT WRITTEN PERMISSION.

| ACAD REFERENCE NO. | 346-ENG-MASTER   |
|--------------------|------------------|
| DRAWN: J.LEE       | DATE: APR. 22/09 |
| CHECKED:           | DATE:            |
| SCALE: 1:1         | SHEET 1 OF 2     |
| DRAWING NUMBER     | ISSUE            |