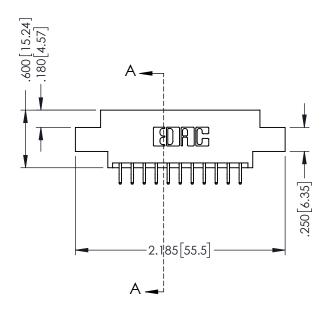

## 346/396 SERIES CARD EDGE CONNECTOR CONTACT CODE 555,556,558,559,560 DIMENSIONS

YOUR CONNECTION TO QUALITY & SERVICE

**EDAC INC** TORONTO, ONTARIO CANADA

THESE DRAWINGS AND SPECIFICATIONS ARE THE PROPERTY OF EDAC INC.,AND SHALL NOT BE REPRODUCED, OR COPIED OR USED AS THE BASIS FOR THE MANUFACTURE OR SALE OF APPARATUS WITHOUT WRITTEN PERMISSION.

|   | ACAD REFERENCE NO. | 346-ENG-MASTER   |
|---|--------------------|------------------|
|   | DRAWN: J.LEE       | DATE: APR. 22/09 |
| ) | CHECKED:           | DATE:            |
|   | SCALE: 1:1         | SHEET 2 OF 2     |
|   | DRAWING NUMBER     | ISSUE            |
|   | 346-ENG-MASTER     | 1                |