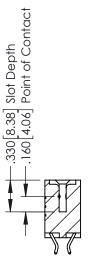

346-ENG-MASTER

**SECTION A-A** 

ISSUE NUMBER ORIGINAL 1

## **Contact Code 555**

## **Contact Code 556**

INSULATOR MATERIAL: THERMOPLASTIC POLYESTER, UL 94V-0 CONTACT MATERIAL; COPPER, NICKEL, TIN ALLOY CA-725 CONTACT PLATING: GOLD ON THE MATING AREA, TIN-LEAD

ON THE CONTACT TAILS, NICKEL UNDERPLATE