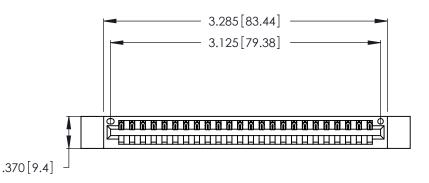

Card Slot Accepts .054 [1.37] to .070 [1.78] Thick P.C. Board

ISSUE NUMBER

ORIGINAL

1

.330 [8.38] Card Slot .160 [4.07] Point of Contact

346/396 SERIES CARD EDGE CONNECTOR PART NUMBER: 346-024-541-112

YOUR CONNECTION TO QUALITY & SERVICE