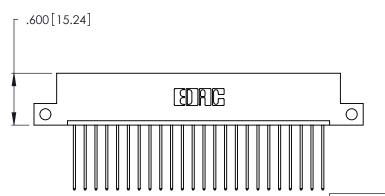

<u>Contact Dimensions:</u>
541-Wire Wrap .025 Sq. (0.64 Sq.) - Tail LG. =.750 (19.05)
.125 (3.18) Contact Spacing x .250 (6.35) Row Spacing

THIS IS A C.A.D. GENERATED DRAWING DO NOT MAKE MANUAL REVISIONS TO MASTER.