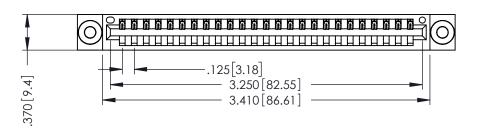

THIS IS A C.A.D. GENERATED DRAWING DO NOT MAKE MANUAL REVISIONS TO MASTER.

ISSUE NUMBER

ORIGINAL

1

346/396 SERIES CARD EDGE CONNECTOR PART NUMBER: 346-025-521-603

YOUR CONNECTION TO QUALITY & SERVICE

**EDAC INC** TORONTO, ONTARIO CANADA

346-ENG-MASTER

ACAD REFERENCE NO.

INSULATOR MATERIAL: THERMOPLASTIC POLYESTER, UL 94V-0 CONTACT MATERIAL; COPPER, NICKEL, TIN ALLOY CA-725 CONTACT PLATING: GOLD ON THE MATING AREA, TIN-LEAD ON THE CONTACT TAILS, NICKEL UNDERPLATE