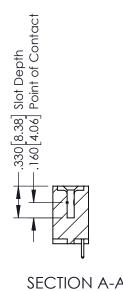

346-ENG-MASTER

ACAD REFERENCE NO.

INSULATOR MATERIAL: THERMOPLASTIC POLYESTER, UL 94V-0 CONTACT MATERIAL; COPPER, NICKEL, TIN ALLOY CA-725 CONTACT PLATING: GOLD ON THE MATING AREA, TIN-LEAD ON THE CONTACT TAILS, NICKEL UNDERPLATE