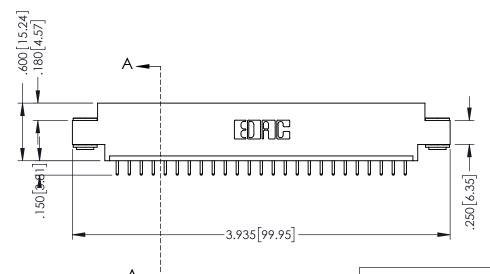

THIS IS A C.A.D. GENERATED DRAWING DO NOT MAKE MANUAL REVISIONS TO MASTER.

ISSUE NUMBER

ORIGINAL

1

346/396 SERIES CARD EDGE CONNECTOR PART NUMBER: 346-025-521-603

YOUR CONNECTION TO QUALITY & SERVICE

**EDAC INC** TORONTO, ONTARIO CANADA

346-ENG-MASTER

ACAD REFERENCE NO.

INSULATOR MATERIAL: THERMOPLASTIC POLYESTER, UL 94V-0 CONTACT MATERIAL; COPPER, NICKEL, TIN ALLOY CA-725 CONTACT PLATING: GOLD ON THE MATING AREA, TIN-LEAD ON THE CONTACT TAILS, NICKEL UNDERPLATE