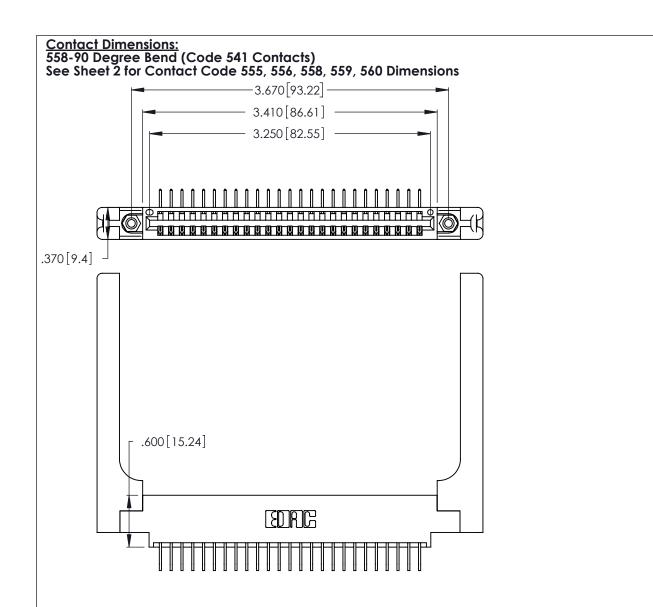

THIS IS A C.A.D. GENERATED DRAWING DO NOT MAKE MANUAL REVISIONS TO MASTER.

ISSUE NUMBER

ORIGINAL

1

Card Slot Accepts .054 [1.37] to .070 [1.78] Thick P.C. Board .330 [8.38] Card Slot .160 [4.07] Point of Contact

ACAD REFERENCE NO.

J.LEE

DRAWN:

346/396 SERIES CARD EDGE CONNECTOR PART NUMBER: 346-025-558-658

YOUR CONNECTION TO QUALITY & SERVICE

**EDAC INC** TORONTO, ONTARIO CANADA

THESE DRAWINGS AND SPECIFICATIONS ARE THE PROPERTY OF EDAC INC., AND SHALL NOT BE REPRODUCED, OR COPIED OR USED AS THE BASIS FOR THE MANUFACTURE OR SALE OF APPARATUS WITHOUT WRITTEN PERMISSION.

| CHECKED:       |       | DATE: |        |
|----------------|-------|-------|--------|
| SCALE:         | N.T.S | SHEET | 1 OF 2 |
| DRAWING NU     |       | ISSUE |        |
| 346-ENG-MASTER |       |       | 1      |
|                |       |       |        |

346-ENG-MASTER

DATE: APR. 22/09

INSULATOR MATERIAL: THERMOPLASTIC POLYESTER, UL 94V-0 CONTACT MATERIAL; COPPER, NICKEL, TIN\_ALLOY CA-725 CONTACT PLATING: GOLD ON THE MATING AREA, TIN-LEAD ON THE CONTACT TAILS, NICKEL UNDERPLATE