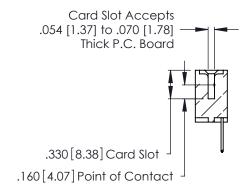

THIS IS A C.A.D. GENERATED DRAWING DO NOT MAKE MANUAL REVISIONS TO MASTER.

ISSUE NUMBER

ORIGINAL

1

**Contact Code 555** 

Contact Code 556

**Contact Code 558** 

**Contact Code 559** 

**Contact Code 560** 

INSULATOR MATERIAL: THERMOPLASTIC POLYESTER, UL 94V-0 CONTACT MATERIAL; COPPER, NICKEL, TIN ALLOY CA-725 CONTACT PLATING: GOLD ON THE MATING AREA, TIN-LEAD ON THE CONTACT TAILS, NICKEL UNDERPLATE

346/396 SERIES CARD EDGE CONNECTOR CONTACT CODE 555,556,558,559,560 DIMENSIONS

YOUR CONNECTION TO QUALITY & SERVICE

**EDAC INC** TORONTO, ONTARIO CANADA

THESE DRAWINGS AND SPECIFICATIONS ARE THE PROPERTY OF EDAC INC.,AND SHALL NOT BE REPRODUCED, OR COPIED OR USED AS THE BASIS FOR THE MANUFACTURE OR SALE OF APPARATUS WITHOUT WRITTEN PERMISSION.