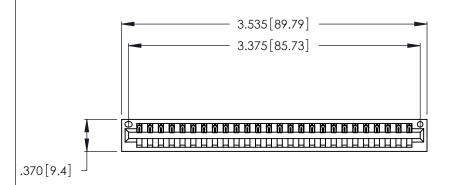

<u>Contact Dimensions:</u>
526-P.C. Tail .018 Sq. (0.46 Sq.) - Tail LG. =.350 (8.89)
.125 (3.18) Contact Spacing x .250 (6.35) Row Spacing

THIS IS A C.A.D. GENERATED DRAWING DO NOT MAKE MANUAL REVISIONS TO MASTER.

1

- INSULATOR MATERIAL: THERMOPLASTIC POLYESTER, UL 94V-0 CONTACT MATERIAL; COPPER, NICKEL, TIN\_ALLOY CA-725
- CONTACT PLATING: GOLD ON THE MATING AREA, TIN-LEAD ON THE CONTACT TAILS, NICKEL UNDERPLATE

| 346/396 SERIES CARD EDGE CONNECTOR |
|------------------------------------|
| PART NUMBER: 346-026-526-101       |

**EDAC INC** TORONTO, ONTARIO CANADA

THESE DRAWINGS AND SPECIFICATIONS ARE THE PROPERTY OF EDAC INC., AND SHALL NOT BE REPRODUCED, OR COPIED OR USED AS THE BASIS FOR THE MANUFACTURE OR SALE OF APPARATUS WITHOUT WRITTEN PERMISSION.