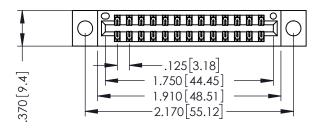

346/396 SERIES CARD EDGE CONNECTOR PART NUMBER: 346-026-526-804

YOUR CONNECTION TO QUALITY & SERVICE

**EDAC INC** TORONTO, ONTARIO CANADA

THESE DRAWINGS AND SPECIFICATIONS ARE THE PROPERTY OF EDAC INC., AND SHALL NOT BE REPRODUCED,OR COPIED OR USED AS THE BASIS FOR THE MANUFACTURE OR SALE OF APPARATUS WITHOUT WRITTEN PERMISSION.

THIS IS A C.A.D. GENERATED DRAWING DO NOT MAKE MANUAL REVISIONS TO MASTER.

ISSUE NUMBER

ORIGINAL

1

INSULATOR MATERIAL: THERMOPLASTIC POLYESTER, UL 94V-0 CONTACT MATERIAL; COPPER, NICKEL, TIN ALLOY CA-725 CONTACT PLATING: GOLD ON THE MATING AREA, TIN-LEAD ON THE CONTACT TAILS, NICKEL UNDERPLATE