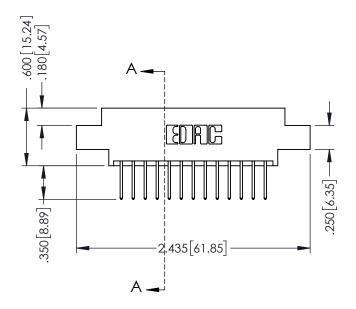

## 346/396 SERIES CARD EDGE CONNECTOR CONTACT CODE 555,556,558,559,560 DIMENSIONS

YOUR CONNECTION TO QUALITY & SERVICE

**EDAC INC** TORONTO, ONTARIO CANADA

THESE DRAWINGS AND SPECIFICATIONS ARE THE PROPERTY OF EDAC INC.,AND SHALL NOT BE REPRODUCED, OR COPIED OR USED AS THE BASIS FOR THE MANUFACTURE OR SALE OF APPARATUS WITHOUT WRITTEN PERMISSION.

346-ENG-MASTER

.330 [8.38] Slot Depth .160 [4.06] Point of Contact **SECTION A-A** 

ISSUE NUMBER ORIGINAL 1