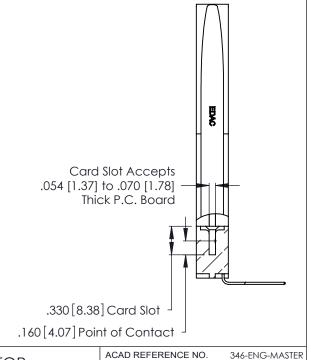

|   | ACAD REFERENCE NO. | 346-ENG-MASTER   |  |  |
|---|--------------------|------------------|--|--|
| ) | DRAWN: J.LEE       | DATE: APR. 22/09 |  |  |
|   | CHECKED:           | DATE:            |  |  |
|   | SCALE: 1:1         | SHEET 2 OF 2     |  |  |
|   | DRAWING NUMBER     | ISSUE            |  |  |
|   | 346-ENG-MASTER     | 1 1              |  |  |