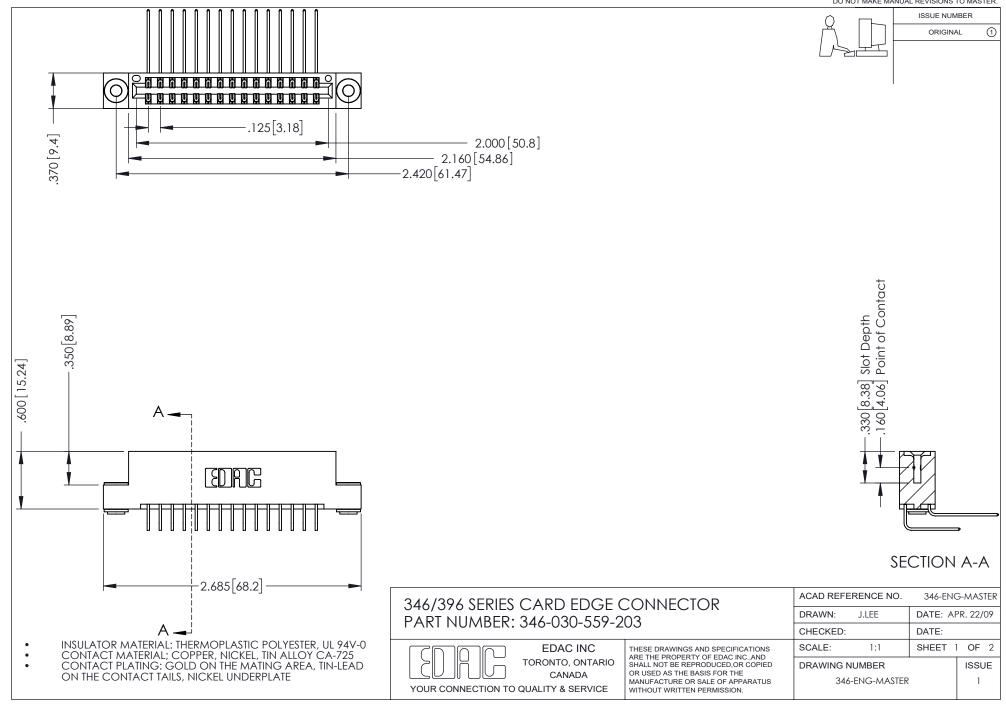

## **Contact Code 556**

INSULATOR MATERIAL: THERMOPLASTIC POLYESTER, UL 94V-0 CONTACT MATERIAL; COPPER, NICKEL, TIN ALLOY CA-725 CONTACT PLATING: GOLD ON THE MATING AREA, TIN-LEAD

ON THE CONTACT TAILS, NICKEL UNDERPLATE

## 346/396 SERIES CARD EDGE CONNECTOR CONTACT CODE 555,556,558,559,560 DIMENSIONS

YOUR CONNECTION TO QUALITY & SERVICE

**EDAC INC** TORONTO, ONTARIO CANADA

THESE DRAWINGS AND SPECIFICATIONS ARE THE PROPERTY OF EDAC INC.,AND SHALL NOT BE REPRODUCED, OR COPIED OR USED AS THE BASIS FOR THE MANUFACTURE OR SALE OF APPARATUS WITHOUT WRITTEN PERMISSION.