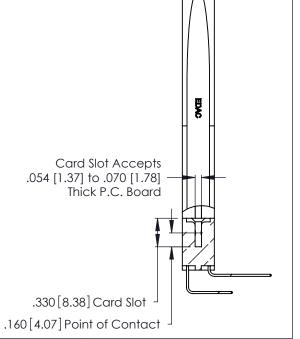

Contact Dimensions:
558-90 Degree Bend (Code 541 Contacts)
See Sheet 2 for Contact Code 555, 556, 558, 559, 560 Dimensions

.370 [9.4]

THIS IS A C.A.D. GENERATED DRAWING DO NOT MAKE MANUAL REVISIONS TO MASTER.

INSULATOR MATERIAL: THERMOPLASTIC POLYESTER, UL 94V-0 CONTACT MATERIAL; COPPER, NICKEL, TIN ALLOY CA-725

CONTACT PLATING: GOLD ON THE MATING AREA, TIN-LEAD ON THE CONTACT TAILS, NICKEL UNDERPLATE

346/396 SERIES CARD EDGE CONNECTOR PART NUMBER: 346-036-558-878