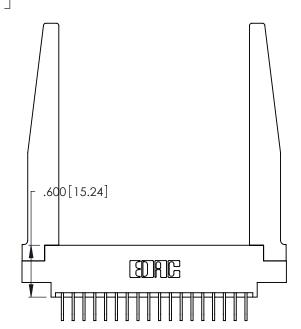

INSULATOR MATERIAL: THERMOPLASTIC POLYESTER, UL 94V-0 CONTACT MATERIAL; COPPER, NICKEL, TIN ALLOY CA-725

CONTACT PLATING: GOLD ON THE MATING AREA, TIN-LEAD ON THE CONTACT TAILS, NICKEL UNDERPLATE

346/396 SERIES CARD EDGE CONNECTOR PART NUMBER: 346-036-558-878

346/396 SERIES CARD EDGE CONNECTOR CONTACT CODE 555,556,558,559,560 DIMENSIONS

YOUR CONNECTION TO QUALITY & SERVICE

**EDAC INC** TORONTO, ONTARIO CANADA

THESE DRAWINGS AND SPECIFICATIONS ARE THE PROPERTY OF EDAC INC.,AND SHALL NOT BE REPRODUCED, OR COPIED OR USED AS THE BASIS FOR THE MANUFACTURE OR SALE OF APPARATUS WITHOUT WRITTEN PERMISSION.