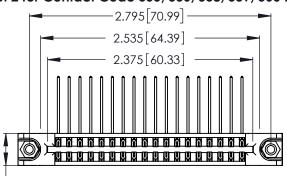

346/396 SERIES CARD EDGE CONNECTOR CONTACT CODE 555,556,558,559,560 DIMENSIONS

YOUR CONNECTION TO QUALITY & SERVICE

**EDAC INC** TORONTO, ONTARIO CANADA

THESE DRAWINGS AND SPECIFICATIONS ARE THE PROPERTY OF EDAC INC.,AND SHALL NOT BE REPRODUCED, OR COPIED OR USED AS THE BASIS FOR THE MANUFACTURE OR SALE OF APPARATUS WITHOUT WRITTEN PERMISSION.

INSULATOR MATERIAL: THERMOPLASTIC POLYESTER, UL 94V-0 CONTACT MATERIAL; COPPER, NICKEL, TIN ALLOY CA-725

CONTACT PLATING: GOLD ON THE MATING AREA, TIN-LEAD ON THE CONTACT TAILS, NICKEL UNDERPLATE

346/396 SERIES CARD EDGE CONNECTOR PART NUMBER: 346-036-558-878