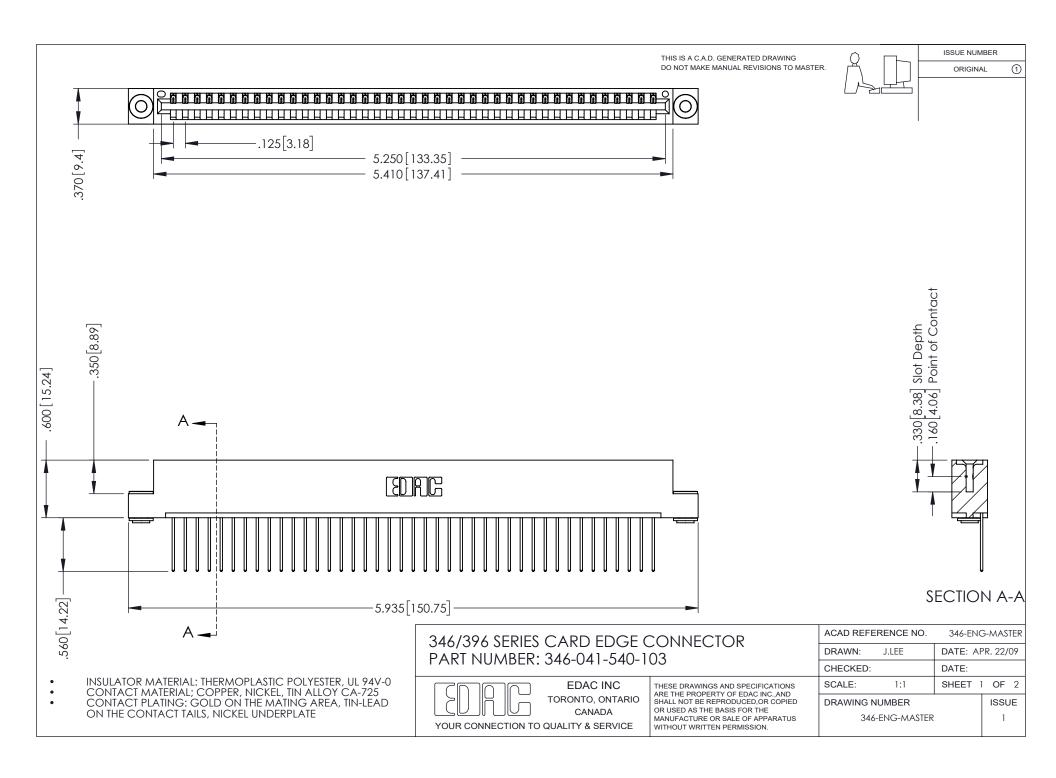

## **Contact Code 556**

INSULATOR MATERIAL: THERMOPLASTIC POLYESTER, UL 94V-0 CONTACT MATERIAL; COPPER, NICKEL, TIN ALLOY CA-725 CONTACT PLATING: GOLD ON THE MATING AREA, TIN-LEAD

ON THE CONTACT TAILS, NICKEL UNDERPLATE

## 346/396 SERIES CARD EDGE CONNECTOR CONTACT CODE 555,556,558,559,560 DIMENSIONS

YOUR CONNECTION TO QUALITY & SERVICE

**EDAC INC** TORONTO, ONTARIO CANADA

THESE DRAWINGS AND SPECIFICATIONS ARE THE PROPERTY OF EDAC INC.,AND SHALL NOT BE REPRODUCED, OR COPIED OR USED AS THE BASIS FOR THE MANUFACTURE OR SALE OF APPARATUS WITHOUT WRITTEN PERMISSION.