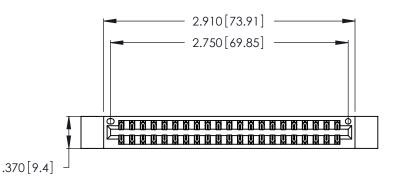

<u>Contact Dimensions:</u>
520-P.C. Tail .030x.018 (0.76x0.46) - Tail LG. = .175 (4.45)
.125 (3.18) Contact Spacing x .250 (6.35) Row Spacing

Card Slot Accepts .054 [1.37] to .070 [1.78] Thick P.C. Board .330 [8.38] Card Slot

.160 [4.07] Point of Contact

346/396 SERIES CARD EDGE CONNECTOR PART NUMBER: 346-042-520-212

YOUR CONNECTION TO QUALITY & SERVICE

**EDAC INC** TORONTO, ONTARIO CANADA

THESE DRAWINGS AND SPECIFICATIONS ARE THE PROPERTY OF EDAC INC.,AND SHALL NOT BE REPRODUCED, OR COPIED OR USED AS THE BASIS FOR THE MANUFACTURE OR SALE OF APPARATUS WITHOUT WRITTEN PERMISSION.