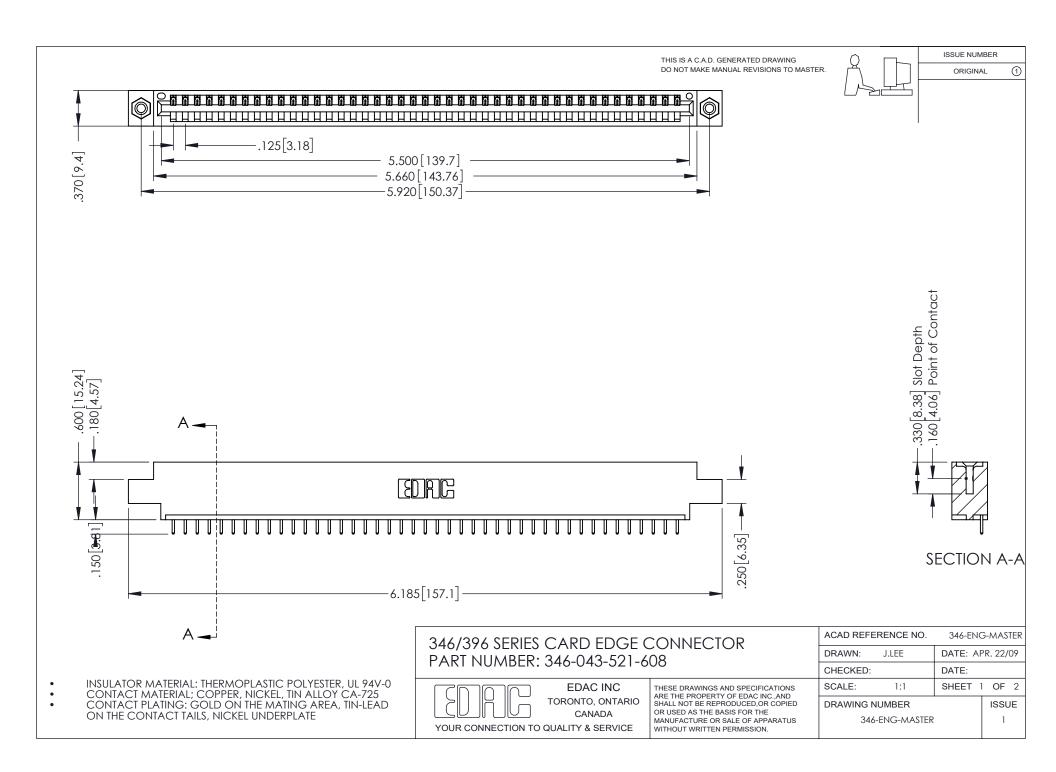

## **Contact Code 556**

INSULATOR MATERIAL: THERMOPLASTIC POLYESTER, UL 94V-0 CONTACT MATERIAL; COPPER, NICKEL, TIN ALLOY CA-725 CONTACT PLATING: GOLD ON THE MATING AREA, TIN-LEAD

ON THE CONTACT TAILS, NICKEL UNDERPLATE

## 346/396 SERIES CARD EDGE CONNECTOR CONTACT CODE 555,556,558,559,560 DIMENSIONS

YOUR CONNECTION TO QUALITY & SERVICE

**EDAC INC** TORONTO, ONTARIO CANADA

THESE DRAWINGS AND SPECIFICATIONS ARE THE PROPERTY OF EDAC INC.,AND SHALL NOT BE REPRODUCED, OR COPIED OR USED AS THE BASIS FOR THE MANUFACTURE OR SALE OF APPARATUS WITHOUT WRITTEN PERMISSION.