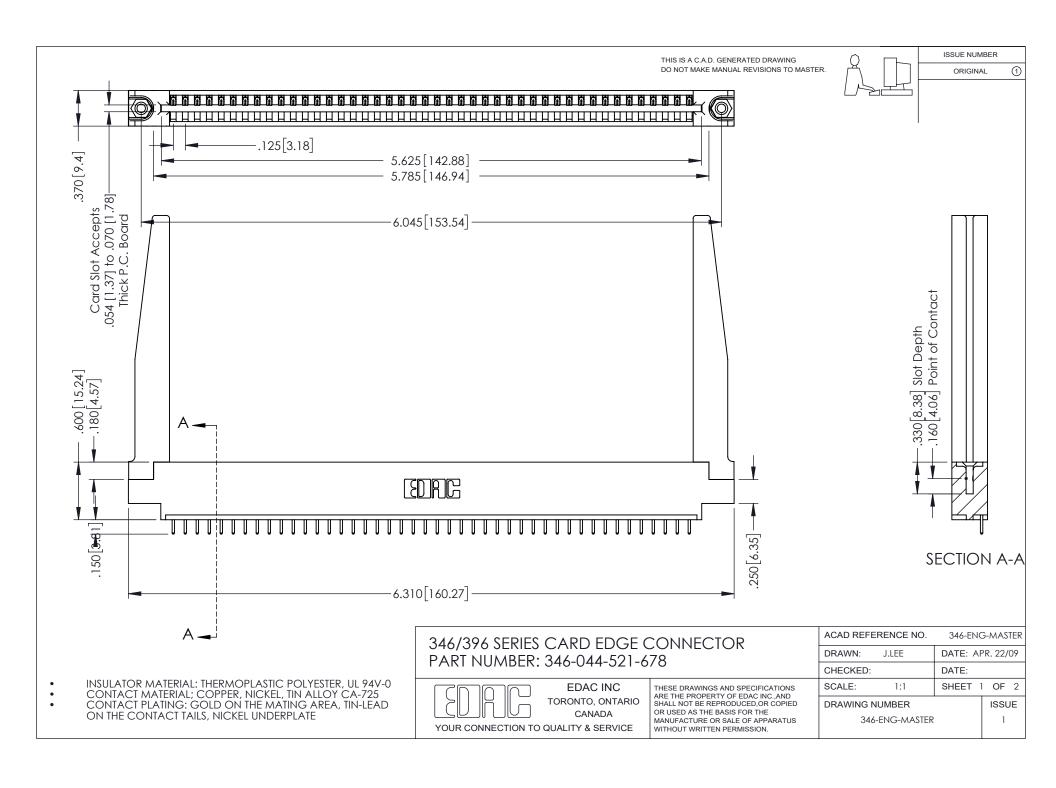

## **Contact Code 556**

INSULATOR MATERIAL: THERMOPLASTIC POLYESTER, UL 94V-0 CONTACT MATERIAL; COPPER, NICKEL, TIN ALLOY CA-725 CONTACT PLATING: GOLD ON THE MATING AREA, TIN-LEAD

ON THE CONTACT TAILS, NICKEL UNDERPLATE