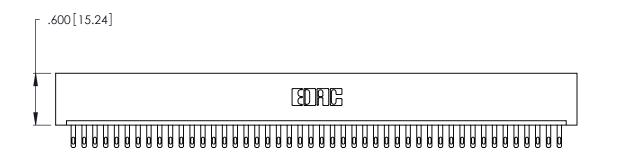

346/396 SERIES CARD EDGE CONNECTOR PART NUMBER: 346-046-500-101

**EDAC INC** TORONTO, ONTARIO CANADA

THESE DRAWINGS AND SPECIFICATIONS ARE THE PROPERTY OF EDAC INC.,AND SHALL NOT BE REPRODUCED, OR COPIED OR USED AS THE BASIS FOR THE MANUFACTURE OR SALE OF APPARATUS WITHOUT WRITTEN PERMISSION.

| ACAD REFERENCE NO. |       | 346-ENG-MASTER   |       |
|--------------------|-------|------------------|-------|
| DRAWN:             | J.LEE | DATE: APR. 22/09 |       |
| CHECKED:           |       | DATE:            |       |
| SCALE:             | N.T.S | SHEET            | OF 2  |
| DRAWING NUMBER     |       |                  | ISSUE |
| 346-ENG-MASTER     |       | 1                |       |