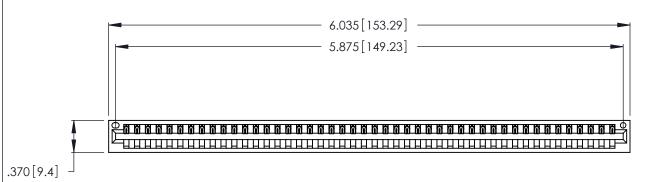

346/396 SERIES CARD EDGE CONNECTOR PART NUMBER: 346-046-500-101

**EDAC INC** TORONTO, ONTARIO CANADA

THESE DRAWINGS AND SPECIFICATIONS ARE THE PROPERTY OF EDAC INC.,AND SHALL NOT BE REPRODUCED, OR COPIED OR USED AS THE BASIS FOR THE MANUFACTURE OR SALE OF APPARATUS WITHOUT WRITTEN PERMISSION.

| ACAD REFERENCE NO. |       | 346-ENG-MASTER   |       |
|--------------------|-------|------------------|-------|
| DRAWN:             | J.LEE | DATE: APR. 22/09 |       |
| CHECKED:           |       | DATE:            |       |
| SCALE:             | N.T.S | SHEET            | OF 2  |
| DRAWING NUMBER     |       |                  | ISSUE |
| 346-ENG-MASTER     |       | 1                |       |