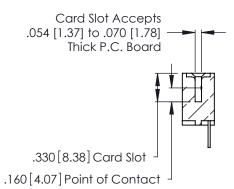

Contact Dimensions: 500-Wire Hole .050x.025 (1.27x0.64) - Tail LG. =.260 (6.60) .125 (3.18) Contact Spacing x .250 (6.35) Row Spacing

THIS IS A C.A.D. GENERATED DRAWING DO NOT MAKE MANUAL REVISIONS TO MASTER.

ISSUE NUMBER ORIGINAL (1)

- INSULATOR MATERIAL: THERMOPLASTIC POLYESTER, UL 94V-0 CONTACT MATERIAL; COPPER, NICKEL, TIN ALLOY CA-725
- CONTACT PLATING: GOLD ON THE MATING AREA, TIN-LEAD ON THE CONTACT TAILS, NICKEL UNDERPLATE