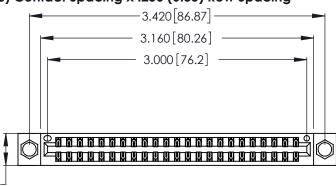

Contact Dimensions: 521-P.C. Tail .025 Sq. (0.64 Sq.) - Tail LG. =.150 (3.81) .125 (3.18) Contact Spacing x .250 (6.35) Row Spacing

.370 [9.4]

.600 [15.24]

THIS IS A C.A.D. GENERATED DRAWING DO NOT MAKE MANUAL REVISIONS TO MASTER.

Card Slot Accepts .054 [1.37] to .070 [1.78] Thick P.C. Board

.330 [8.38] Card Slot .160 [4.07] Point of Contact

ISSUE NUMBER ORIGINAL 1

346/396 SERIES CARD EDGE CONNECTOR PART NUMBER: 346-046-521-804

YOUR CONNECTION TO QUALITY & SERVICE