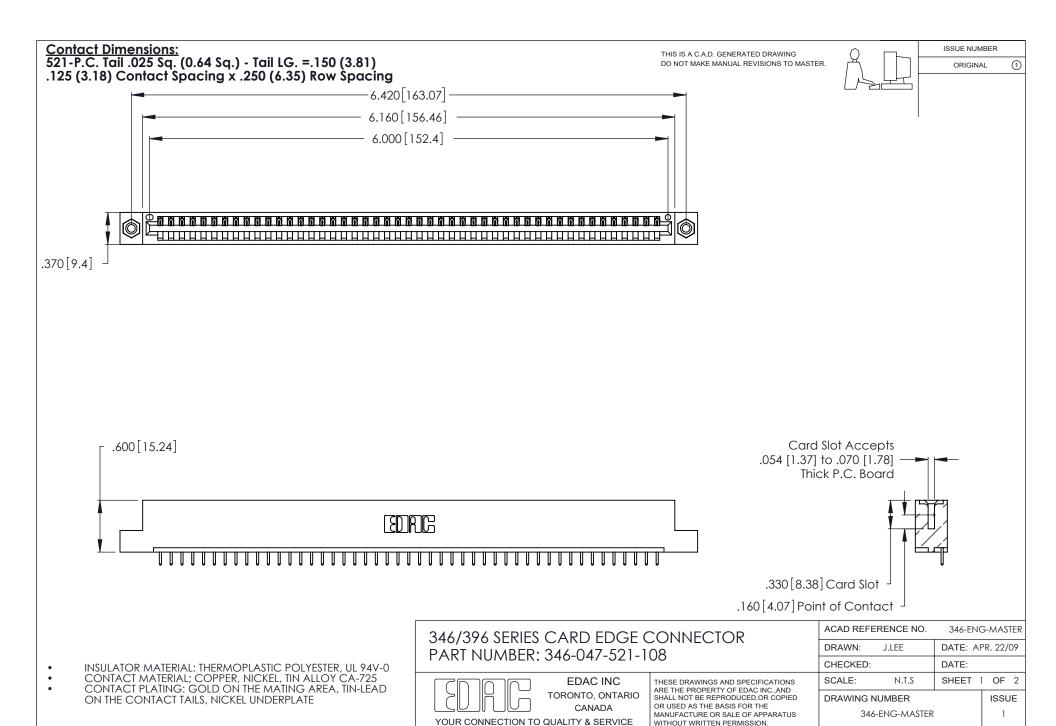

THIS IS A C.A.D. GENERATED DRAWING DO NOT MAKE MANUAL REVISIONS TO MASTER.

ISSUE NUMBER

ORIGINAL

1

**Contact Code 555** 

Contact Code 556

**Contact Code 558** 

**Contact Code 559** 

Contact Code 560

INSULATOR MATERIAL: THERMOPLASTIC POLYESTER, UL 94V-0 CONTACT MATERIAL; COPPER, NICKEL, TIN ALLOY CA-725 CONTACT PLATING: GOLD ON THE MATING AREA, TIN-LEAD

ON THE CONTACT TAILS, NICKEL UNDERPLATE

346/396 SERIES CARD EDGE CONNECTOR CONTACT CODE 555,556,558,559,560 DIMENSIONS

YOUR CONNECTION TO QUALITY & SERVICE

**EDAC INC** TORONTO, ONTARIO CANADA

THESE DRAWINGS AND SPECIFICATIONS ARE THE PROPERTY OF EDAC INC.,AND SHALL NOT BE REPRODUCED, OR COPIED OR USED AS THE BASIS FOR THE MANUFACTURE OR SALE OF APPARATUS WITHOUT WRITTEN PERMISSION.