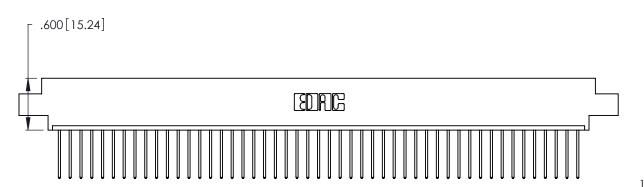

<u>Contact Dimensions:</u>
540-Wire Wrap .025 Sq. (0.64 Sq.) - Tail LG. =.560 (14.22)
.125 (3.18) Contact Spacing x .250 (6.35) Row Spacing

.370 [9.4]

THIS IS A C.A.D. GENERATED DRAWING DO NOT MAKE MANUAL REVISIONS TO MASTER.

ISSUE NUMBER

ORIGINAL

1

Card Slot Accepts .054 [1.37] to .070 [1.78] Thick P.C. Board .330 [8.38] Card Slot .160 [4.07] Point of Contact

INSULATOR MATERIAL: THERMOPLASTIC POLYESTER, UL 94V-0 CONTACT MATERIAL; COPPER, NICKEL, TIN\_ALLOY CA-725

CONTACT PLATING: GOLD ON THE MATING AREA, TIN-LEAD ON THE CONTACT TAILS, NICKEL UNDERPLATE

346/396 SERIES CARD EDGE CONNECTOR PART NUMBER: 346-049-540-602

YOUR CONNECTION TO QUALITY & SERVICE

**EDAC INC** TORONTO, ONTARIO CANADA