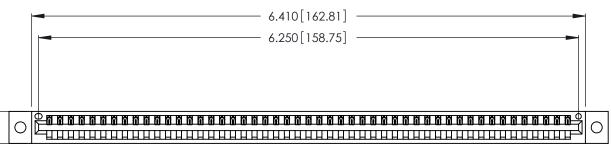

ISSUE NUMBER

ORIGINAL

1

Card Slot Accepts .054 [1.37] to .070 [1.78] Thick P.C. Board .330 [8.38] Card Slot .160 [4.07] Point of Contact

INSULATOR MATERIAL: THERMOPLASTIC POLYESTER, UL 94V-0 CONTACT MATERIAL; COPPER, NICKEL, TIN\_ALLOY CA-725

CONTACT PLATING: GOLD ON THE MATING AREA, TIN-LEAD ON THE CONTACT TAILS, NICKEL UNDERPLATE

346/396 SERIES CARD EDGE CONNECTOR PART NUMBER: 346-049-540-602

YOUR CONNECTION TO QUALITY & SERVICE

**EDAC INC** TORONTO, ONTARIO CANADA