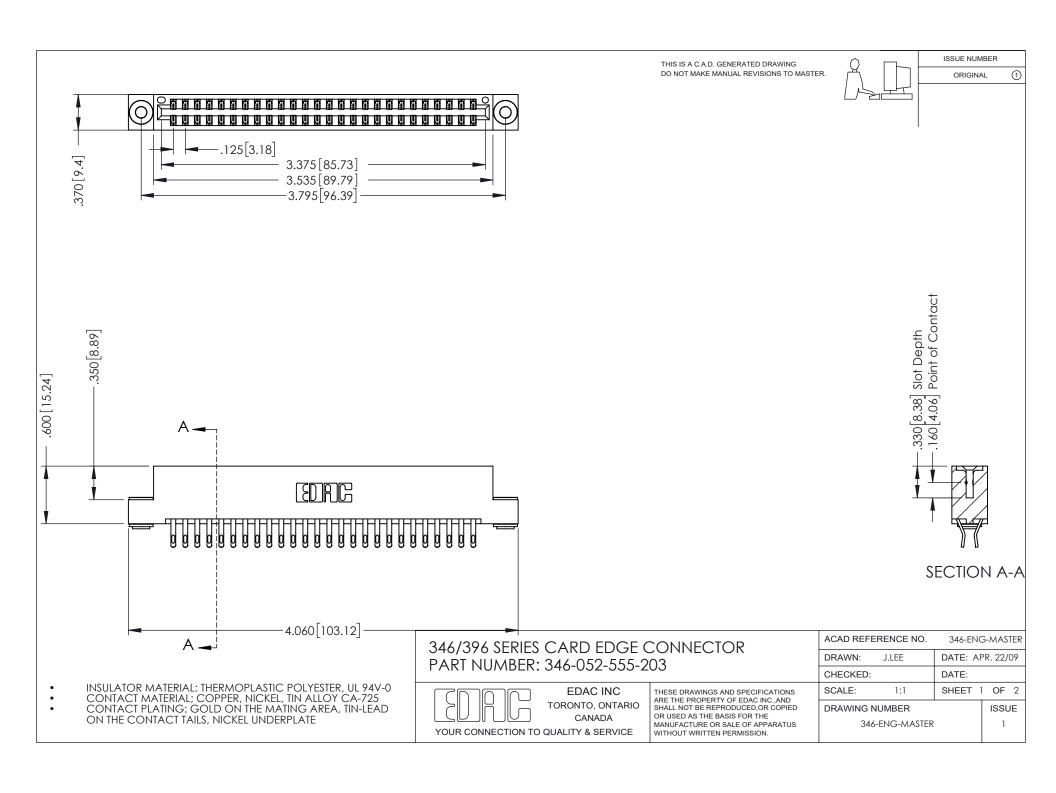

THIS IS A C.A.D. GENERATED DRAWING DO NOT MAKE MANUAL REVISIONS TO MASTER.

ORIGINAL 1

ISSUE NUMBER

**Contact Code 555** 

**Contact Code 556** 

INSULATOR MATERIAL: THERMOPLASTIC POLYESTER, UL 94V-0 CONTACT MATERIAL; COPPER, NICKEL, TIN ALLOY CA-725 CONTACT PLATING: GOLD ON THE MATING AREA, TIN-LEAD

ON THE CONTACT TAILS, NICKEL UNDERPLATE

## 346/396 SERIES CARD EDGE CONNECTOR CONTACT CODE 555,556,558,559,560 DIMENSIONS

YOUR CONNECTION TO QUALITY & SERVICE

**EDAC INC** TORONTO, ONTARIO CANADA

THESE DRAWINGS AND SPECIFICATIONS ARE THE PROPERTY OF EDAC INC.,AND SHALL NOT BE REPRODUCED, OR COPIED OR USED AS THE BASIS FOR THE MANUFACTURE OR SALE OF APPARATUS WITHOUT WRITTEN PERMISSION.