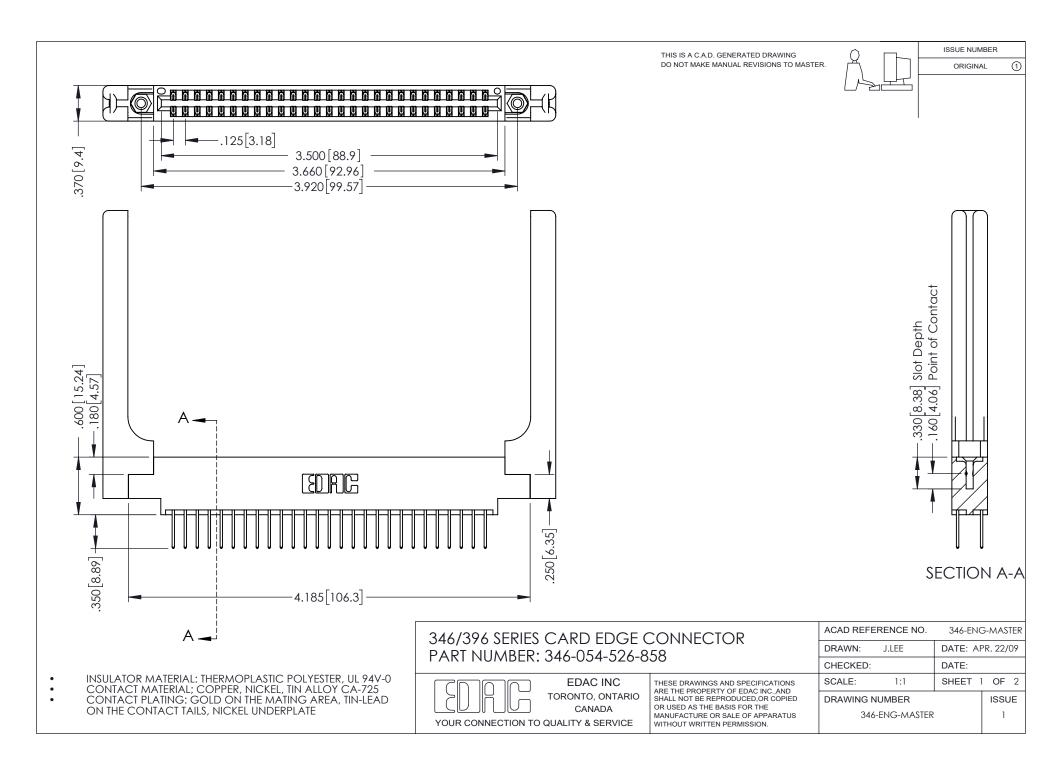

## **Contact Code 556**

INSULATOR MATERIAL: THERMOPLASTIC POLYESTER, UL 94V-0 CONTACT MATERIAL; COPPER, NICKEL, TIN ALLOY CA-725 CONTACT PLATING: GOLD ON THE MATING AREA, TIN-LEAD

ON THE CONTACT TAILS, NICKEL UNDERPLATE

## 346/396 SERIES CARD EDGE CONNECTOR CONTACT CODE 555,556,558,559,560 DIMENSIONS

YOUR CONNECTION TO QUALITY & SERVICE

**EDAC INC** TORONTO, ONTARIO CANADA

THESE DRAWINGS AND SPECIFICATIONS ARE THE PROPERTY OF EDAC INC.,AND SHALL NOT BE REPRODUCED, OR COPIED OR USED AS THE BASIS FOR THE MANUFACTURE OR SALE OF APPARATUS WITHOUT WRITTEN PERMISSION.