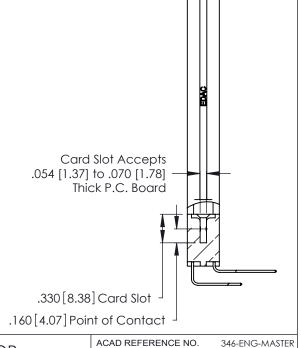

Contact Dimensions:
559-90 Degree Bend (Code 541 Contacts)
See Sheet 2 for Contact Code 555, 556, 558, 559, 560 Dimensions -3.920[99.57]-3.660[92.96] -3.500 [88.9] .370 [9.4] .600 [15.24] 

THIS IS A C.A.D. GENERATED DRAWING DO NOT MAKE MANUAL REVISIONS TO MASTER.

ISSUE NUMBER

1

ORIGINAL

346/396 SERIES CARD EDGE CONNECTOR PART NUMBER: 346-054-559-858

YOUR CONNECTION TO QUALITY & SERVICE

**EDAC INC** TORONTO, ONTARIO CANADA

THESE DRAWINGS AND SPECIFICATIONS ARE THE PROPERTY OF EDAC INC.,AND SHALL NOT BE REPRODUCED, OR COPIED OR USED AS THE BASIS FOR THE MANUFACTURE OR SALE OF APPARATUS WITHOUT WRITTEN PERMISSION.

DRAWN: J.LEE DATE: APR. 22/09 CHECKED: DATE: SCALE: N.T.S SHEET 1 OF 2 DRAWING NUMBER **ISSUE** 346-ENG-MASTER

INSULATOR MATERIAL: THERMOPLASTIC POLYESTER, UL 94V-0 CONTACT MATERIAL; COPPER, NICKEL, TIN ALLOY CA-725