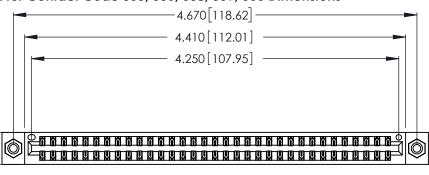

346/396 SERIES CARD EDGE CONNECTOR CONTACT CODE 555,556,558,559,560 DIMENSIONS

YOUR CONNECTION TO QUALITY & SERVICE

**EDAC INC** TORONTO, ONTARIO CANADA

THESE DRAWINGS AND SPECIFICATIONS ARE THE PROPERTY OF EDAC INC.,AND SHALL NOT BE REPRODUCED, OR COPIED OR USED AS THE BASIS FOR THE MANUFACTURE OR SALE OF APPARATUS WITHOUT WRITTEN PERMISSION.

<u>Contact Dimensions:</u>
555-Extender Board Bend (Code 500 Contacts)
See Sheet 2 for Contact Code 555, 556, 558, 559, 560 Dimensions

.370 [9.4]

THIS IS A C.A.D. GENERATED DRAWING DO NOT MAKE MANUAL REVISIONS TO MASTER.