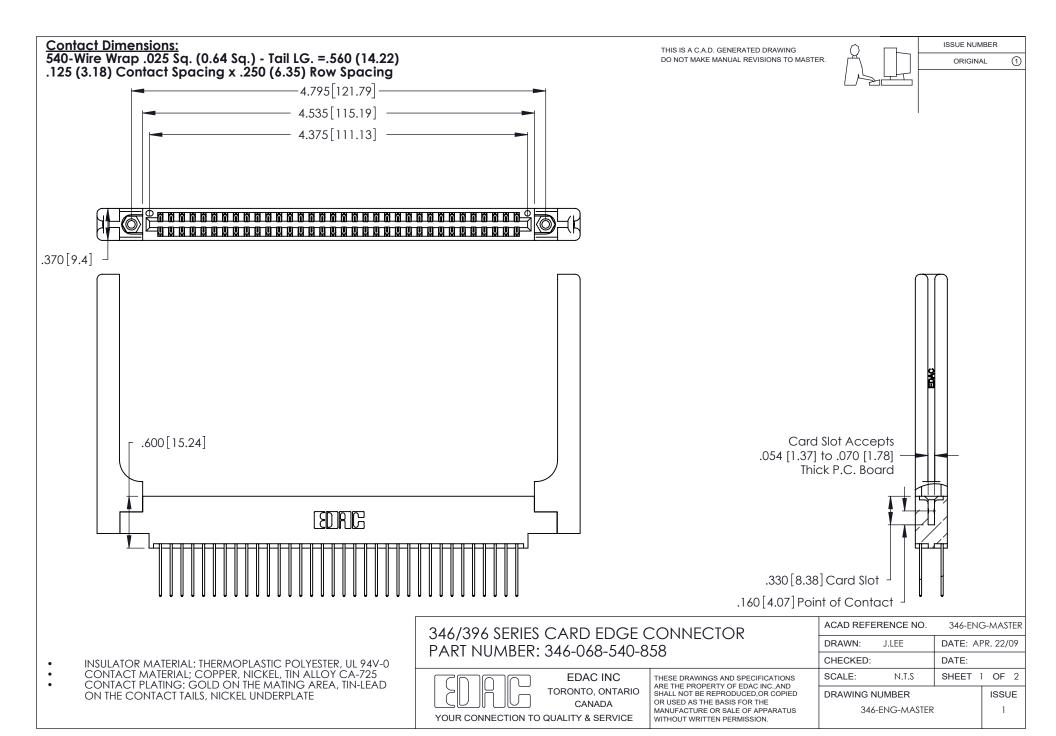

THIS IS A C.A.D. GENERATED DRAWING DO NOT MAKE MANUAL REVISIONS TO MASTER.

ISSUE NUMBER

ORIGINAL

1

**Contact Code 555** 

Contact Code 556

**Contact Code 558** 

**Contact Code 559** 

Contact Code 560

INSULATOR MATERIAL: THERMOPLASTIC POLYESTER, UL 94V-0 CONTACT MATERIAL; COPPER, NICKEL, TIN ALLOY CA-725 CONTACT PLATING: GOLD ON THE MATING AREA, TIN-LEAD ON THE CONTACT TAILS, NICKEL UNDERPLATE

346/396 SERIES CARD EDGE CONNECTOR CONTACT CODE 555,556,558,559,560 DIMENSIONS

YOUR CONNECTION TO QUALITY & SERVICE

**EDAC INC** TORONTO, ONTARIO CANADA

THESE DRAWINGS AND SPECIFICATIONS ARE THE PROPERTY OF EDAC INC.,AND SHALL NOT BE REPRODUCED, OR COPIED OR USED AS THE BASIS FOR THE MANUFACTURE OR SALE OF APPARATUS WITHOUT WRITTEN PERMISSION.