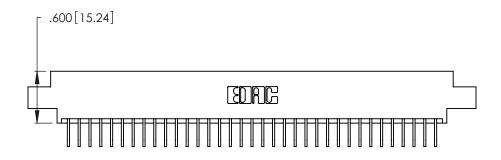

Contact Dimensions:
558-90 Degree Bend (Code 541 Contacts)
See Sheet 2 for Contact Code 555, 556, 558, 559, 560 Dimensions

THIS IS A C.A.D. GENERATED DRAWING DO NOT MAKE MANUAL REVISIONS TO MASTER.

Card Slot Accepts .054 [1.37] to .070 [1.78] Thick P.C. Board .330 [8.38] Card Slot .160 [4.07] Point of Contact

346/396 SERIES CARD EDGE CONNECTOR PART NUMBER: 346-070-558-802

**EDAC INC** TORONTO, ONTARIO CANADA

THESE DRAWINGS AND SPECIFICATIONS ARE THE PROPERTY OF EDAC INC., AND SHALL NOT BE REPRODUCED, OR COPIED OR USED AS THE BASIS FOR THE MANUFACTURE OR SALE OF APPARATUS WITHOUT WRITTEN PERMISSION.