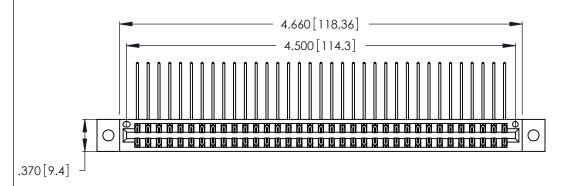

Contact Dimensions:
558-90 Degree Bend (Code 541 Contacts)
See Sheet 2 for Contact Code 555, 556, 558, 559, 560 Dimensions

THIS IS A C.A.D. GENERATED DRAWING DO NOT MAKE MANUAL REVISIONS TO MASTER.

Card Slot Accepts .054 [1.37] to .070 [1.78] Thick P.C. Board .330 [8.38] Card Slot .160 [4.07] Point of Contact

346/396 SERIES CARD EDGE CONNECTOR PART NUMBER: 346-070-558-802

**EDAC INC** TORONTO, ONTARIO CANADA

THESE DRAWINGS AND SPECIFICATIONS ARE THE PROPERTY OF EDAC INC., AND SHALL NOT BE REPRODUCED, OR COPIED OR USED AS THE BASIS FOR THE MANUFACTURE OR SALE OF APPARATUS WITHOUT WRITTEN PERMISSION.