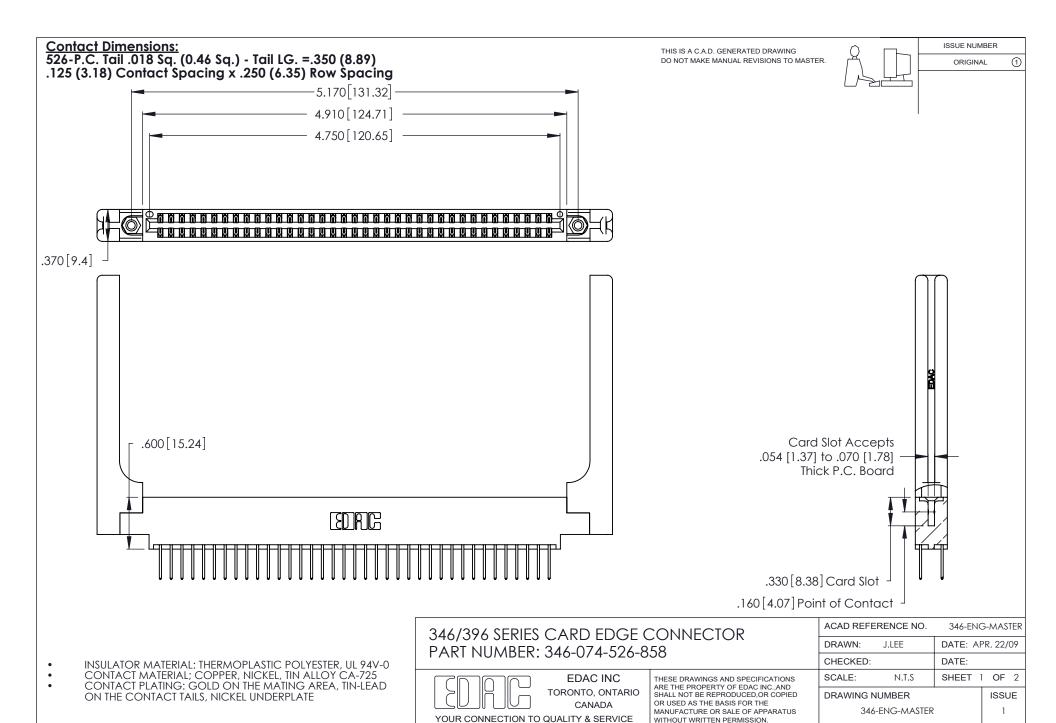

THIS IS A C.A.D. GENERATED DRAWING DO NOT MAKE MANUAL REVISIONS TO MASTER.

ISSUE NUMBER

ORIGINAL

1

**Contact Code 555** 

Contact Code 556

**Contact Code 558** 

**Contact Code 559** 

Contact Code 560

INSULATOR MATERIAL: THERMOPLASTIC POLYESTER, UL 94V-0 CONTACT MATERIAL; COPPER, NICKEL, TIN ALLOY CA-725 CONTACT PLATING: GOLD ON THE MATING AREA, TIN-LEAD

ON THE CONTACT TAILS, NICKEL UNDERPLATE

346/396 SERIES CARD EDGE CONNECTOR CONTACT CODE 555,556,558,559,560 DIMENSIONS

YOUR CONNECTION TO QUALITY & SERVICE

**EDAC INC** TORONTO, ONTARIO CANADA

THESE DRAWINGS AND SPECIFICATIONS ARE THE PROPERTY OF EDAC INC.,AND SHALL NOT BE REPRODUCED, OR COPIED OR USED AS THE BASIS FOR THE MANUFACTURE OR SALE OF APPARATUS WITHOUT WRITTEN PERMISSION.