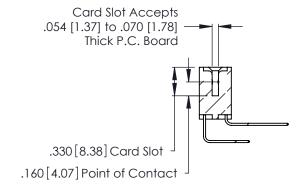

Contact Code 560

INSULATOR MATERIAL: THERMOPLASTIC POLYESTER, UL 94V-0 CONTACT MATERIAL; COPPER, NICKEL, TIN ALLOY CA-725 CONTACT PLATING: GOLD ON THE MATING AREA, TIN-LEAD

ON THE CONTACT TAILS, NICKEL UNDERPLATE

346/396 SERIES CARD EDGE CONNECTOR CONTACT CODE 555,556,558,559,560 DIMENSIONS

YOUR CONNECTION TO QUALITY & SERVICE

**EDAC INC** TORONTO, ONTARIO CANADA

THESE DRAWINGS AND SPECIFICATIONS ARE THE PROPERTY OF EDAC INC.,AND SHALL NOT BE REPRODUCED, OR COPIED OR USED AS THE BASIS FOR THE MANUFACTURE OR SALE OF APPARATUS WITHOUT WRITTEN PERMISSION.