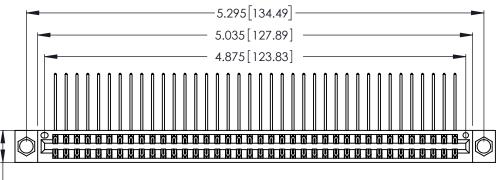

Contact Dimensions:
558-90 Degree Bend (Code 541 Contacts)
See Sheet 2 for Contact Code 555, 556, 558, 559, 560 Dimensions

.370 [9.4]

THIS IS A C.A.D. GENERATED DRAWING DO NOT MAKE MANUAL REVISIONS TO MASTER.

INSULATOR MATERIAL: THERMOPLASTIC POLYESTER, UL 94V-0 CONTACT MATERIAL; COPPER, NICKEL, TIN\_ALLOY CA-725

CONTACT PLATING: GOLD ON THE MATING AREA, TIN-LEAD ON THE CONTACT TAILS, NICKEL UNDERPLATE

346/396 SERIES CARD EDGE CONNECTOR PART NUMBER: 346-076-558-204