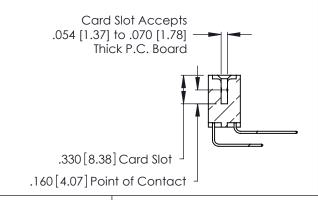

Contact Code 560

INSULATOR MATERIAL: THERMOPLASTIC POLYESTER, UL 94V-0 CONTACT MATERIAL; COPPER, NICKEL, TIN ALLOY CA-725 CONTACT PLATING: GOLD ON THE MATING AREA, TIN-LEAD

ON THE CONTACT TAILS, NICKEL UNDERPLATE

346/396 SERIES CARD EDGE CONNECTOR CONTACT CODE 555,556,558,559,560 DIMENSIONS

YOUR CONNECTION TO QUALITY & SERVICE

**EDAC INC** TORONTO, ONTARIO CANADA

THESE DRAWINGS AND SPECIFICATIONS ARE THE PROPERTY OF EDAC INC.,AND SHALL NOT BE REPRODUCED, OR COPIED OR USED AS THE BASIS FOR THE MANUFACTURE OR SALE OF APPARATUS WITHOUT WRITTEN PERMISSION.