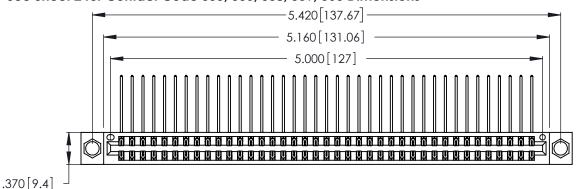

Contact Dimensions:
559-90 Degree Bend (Code 541 Contacts)
See Sheet 2 for Contact Code 555, 556, 558, 559, 560 Dimensions

THIS IS A C.A.D. GENERATED DRAWING DO NOT MAKE MANUAL REVISIONS TO MASTER.

- INSULATOR MATERIAL: THERMOPLASTIC POLYESTER, UL 94V-0 CONTACT MATERIAL; COPPER, NICKEL, TIN ALLOY CA-725
- CONTACT PLATING: GOLD ON THE MATING AREA, TIN-LEAD ON THE CONTACT TAILS, NICKEL UNDERPLATE

346/396 SERIES CARD EDGE CONNECTOR PART NUMBER: 346-078-559-204

**EDAC INC** TORONTO, ONTARIO CANADA

THESE DRAWINGS AND SPECIFICATIONS ARE THE PROPERTY OF EDAC INC., AND SHALL NOT BE REPRODUCED, OR COPIED OR USED AS THE BASIS FOR THE MANUFACTURE OR SALE OF APPARATUS WITHOUT WRITTEN PERMISSION.