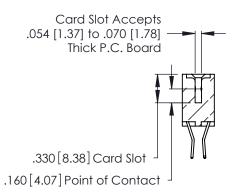

Contact Dimensions:
560-Extender Board Bend (Code 523 Contacts)
See Sheet 2 for Contact Code 555, 556, 558, 559, 560 Dimensions

THIS IS A C.A.D. GENERATED DRAWING DO NOT MAKE MANUAL REVISIONS TO MASTER.

**Contact Code 560** 

INSULATOR MATERIAL: THERMOPLASTIC POLYESTER, UL 94V-0 CONTACT MATERIAL; COPPER, NICKEL, TIN ALLOY CA-725 CONTACT PLATING: GOLD ON THE MATING AREA, TIN-LEAD

ON THE CONTACT TAILS, NICKEL UNDERPLATE