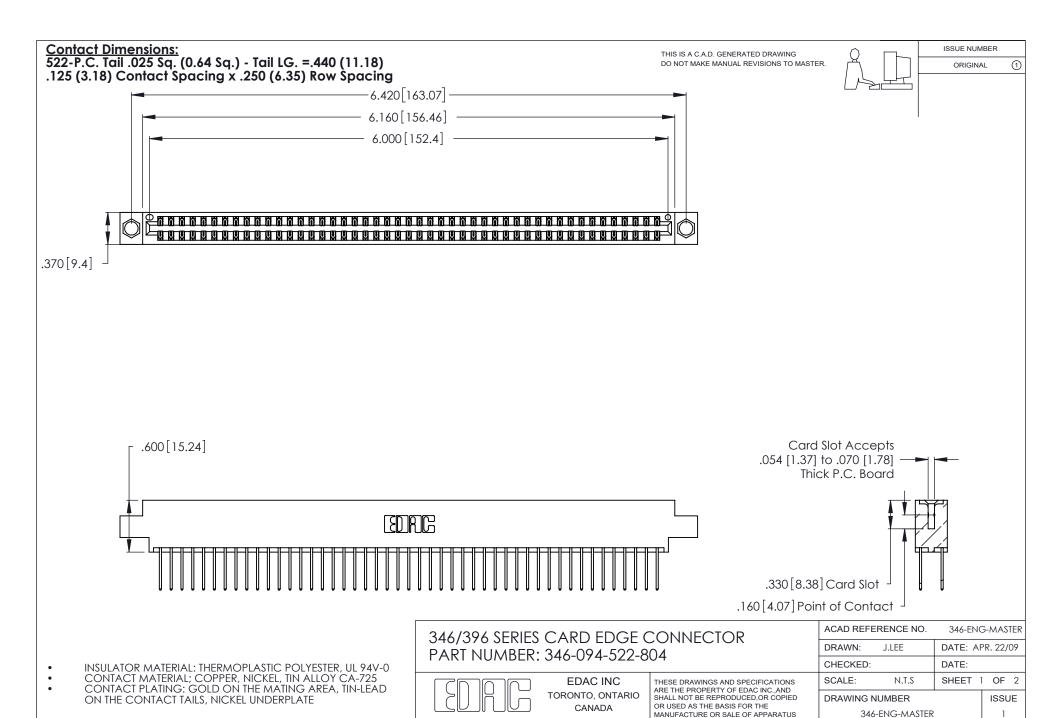

ON THE CONTACT TAILS, NICKEL UNDERPLATE

346/396 SERIES CARD EDGE CONNECTOR CONTACT CODE 555,556,558,559,560 DIMENSIONS

YOUR CONNECTION TO QUALITY & SERVICE

**EDAC INC** TORONTO, ONTARIO CANADA

THESE DRAWINGS AND SPECIFICATIONS ARE THE PROPERTY OF EDAC INC.,AND SHALL NOT BE REPRODUCED, OR COPIED OR USED AS THE BASIS FOR THE MANUFACTURE OR SALE OF APPARATUS WITHOUT WRITTEN PERMISSION.